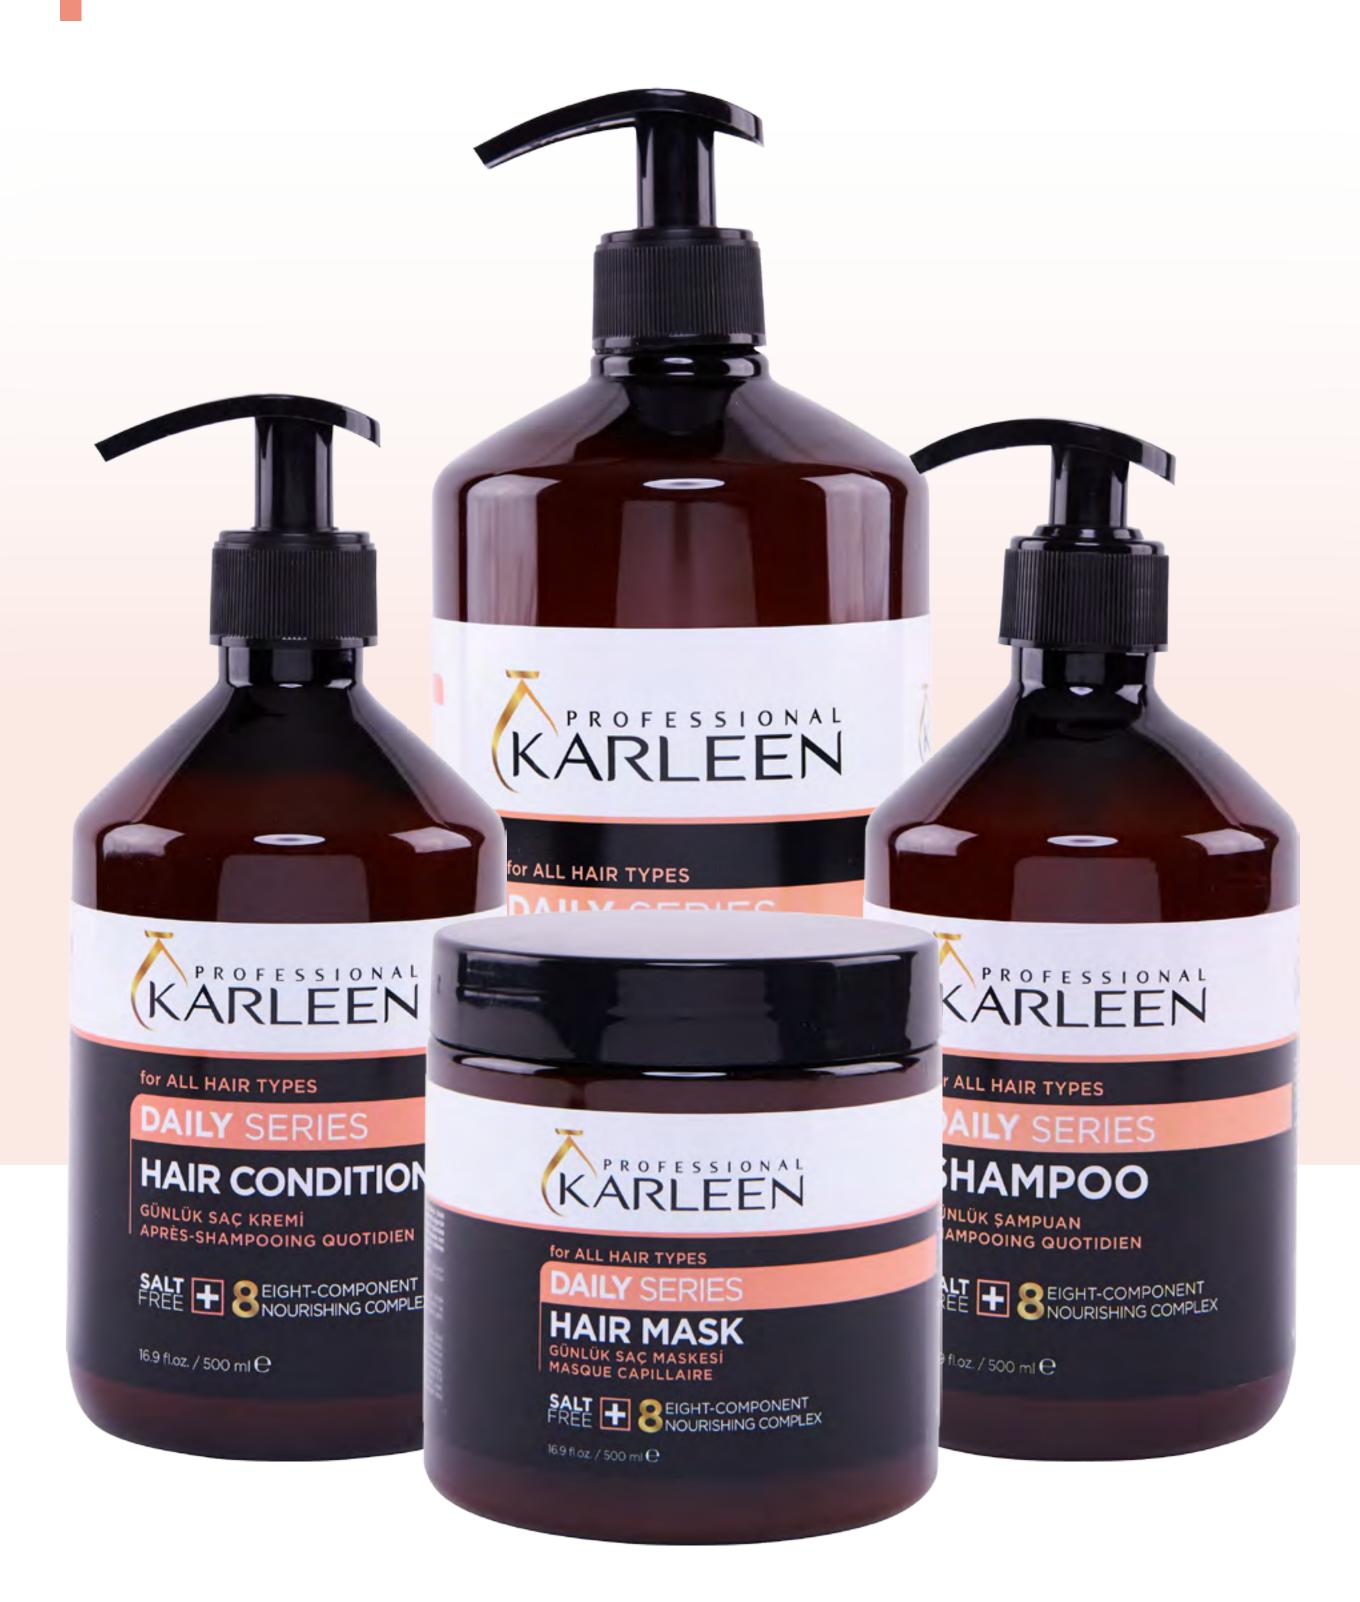

### for ALL HAIR TYPES DAILY SERIES

#### For All Hair Types

Karleen Daily Series sles / sls, with its salt free, colorant free and formaldehyde free structure makes your hair clean without dulling your hair. It nourishes and makes care for hair that it needs with the help of keratin, multivitamin complex, reishi extract, horsetail extract, wheat oil and provitamin B5. It protects the moisture balance of your hair.

#### DAILY SHAMPOO

It nourishes and makes care for hair that it needs with the help of keratin, multivitamin complex, reishi extract, horsetail extract, wheat oil and provitamin B5. It protects the moisture balance of your hair.

#### DAILY CONDITIONER

Daily Hair Conditioner, nourishes your hair and helps it to look healthy. It provides your hair a soft structure without lubricate your hair.

Does not contain
COLORING, ALCOHOL,
PARABEN and FORMALDEHYDE

#### DAILY MASK

It helps to maintain moisture balance by taking care of your scalp with herbal extracts. With its UV filter, it protects the hair against the harmful effects of the sun.