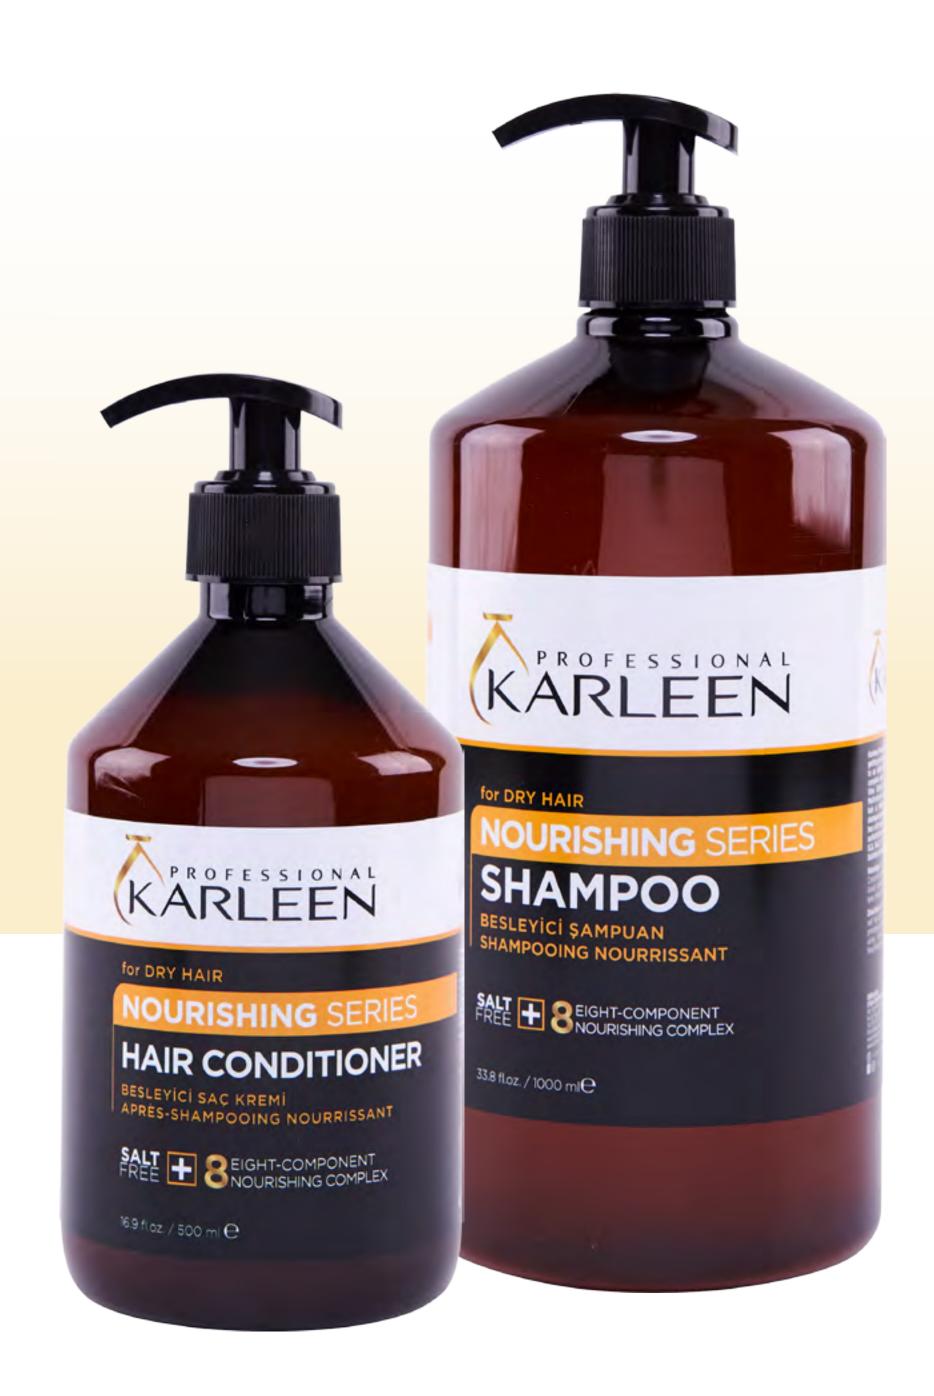

#### **NOURISHING SHAMPOO**

Nourishing shampoo supports the healing process of your hair which has a dry appearance and lost moisture balance with its surfactants and moisturizers in its structure.

#### NOURISHING CONDITIONER

Nourishing Hair Conditioner is used to soften your hair after shampoo and to provide the moisture balance of your hair, which has dry appearance. It provides softness without lubricating your hair.