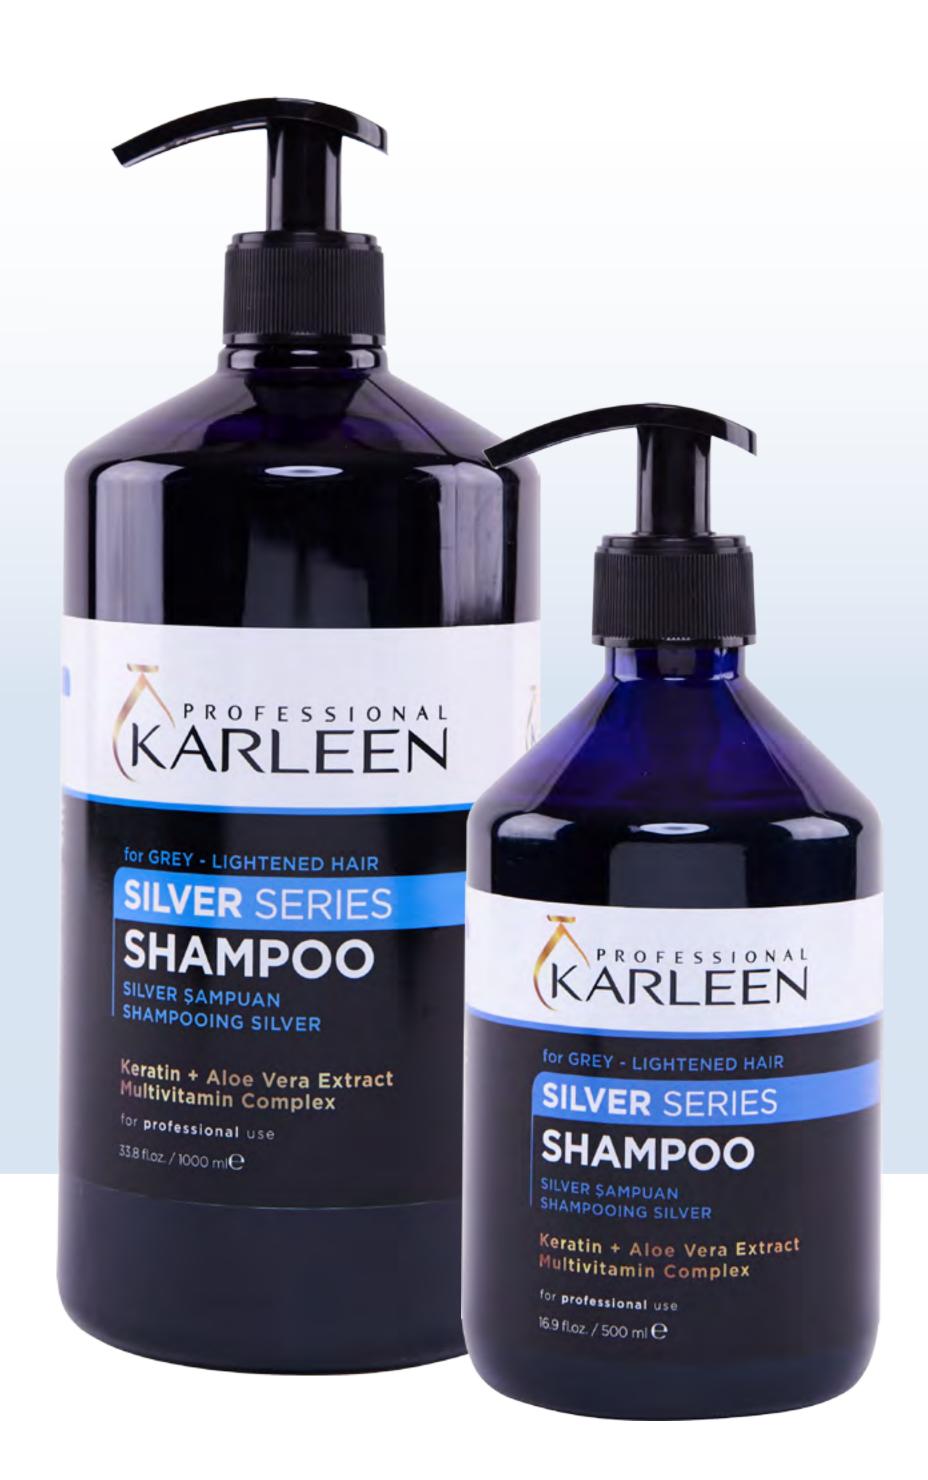

# for GREY - LIGHTENED HAIR SILVER SERIES

### Keratin + Aloe Vera Extract Multivitamin Complex

### For Grey - Lightened Hair

Karleen Silver Series is used to prevent toning differences in yellow and white hair. It effectively neutralizes gray and white hair that has lost its brightness.

#### SILVER SHAMPOO

Prevents your hair turning orange and tone difference in hair and provides natural appearance.

Only for professional use