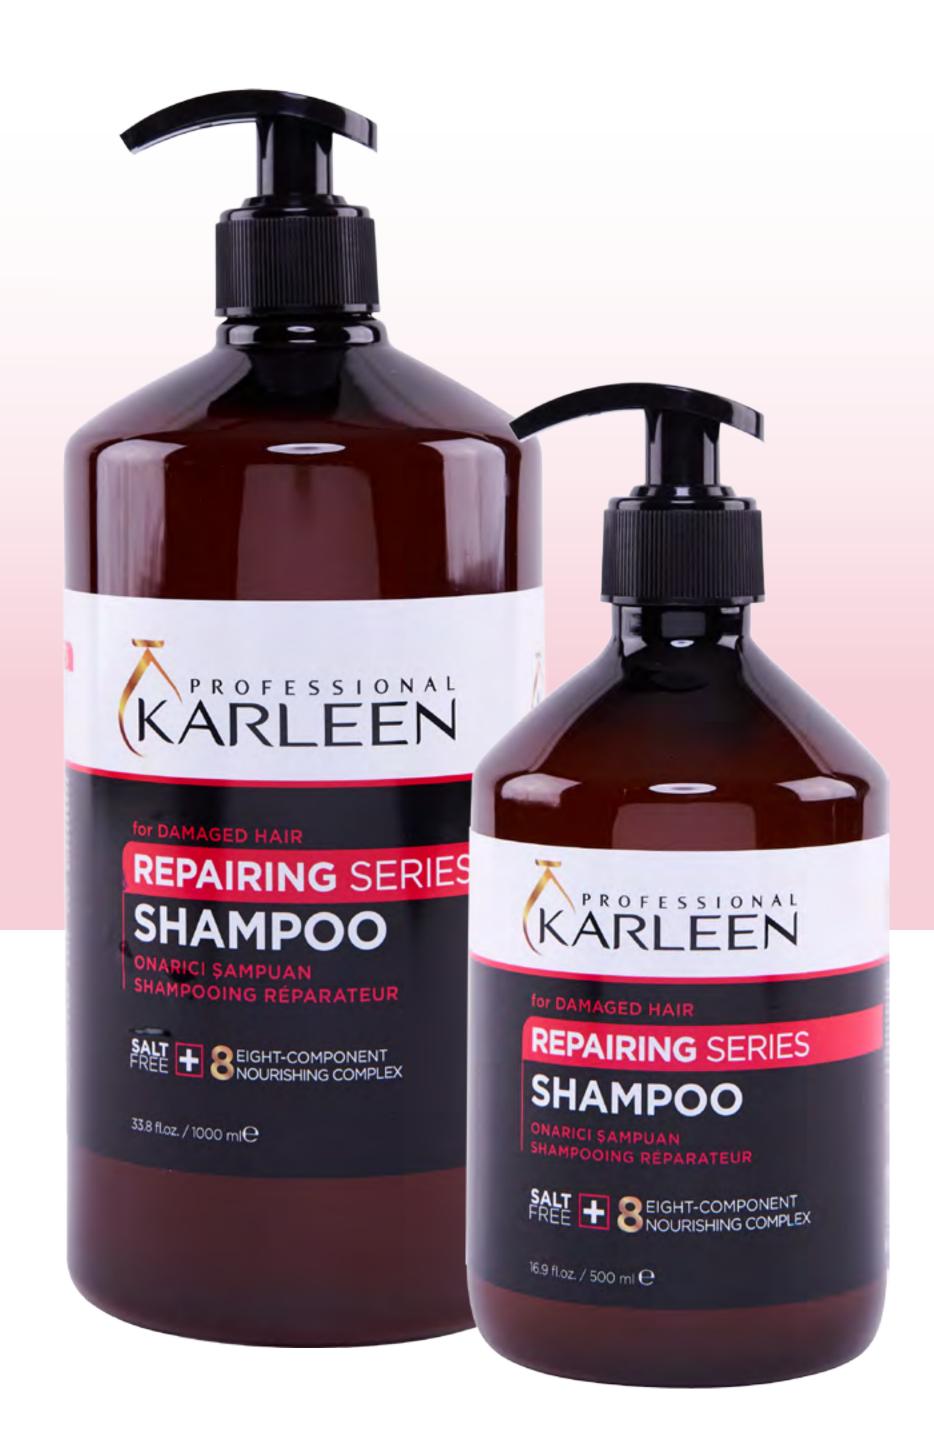

#### REPAIRING SHAMPOO

Repairing Shampoo supports the healing process of damaged hair due to external factors or chemical processes with its soft structure and rich content. It supports the transition to the ordinary cycle of your hair.