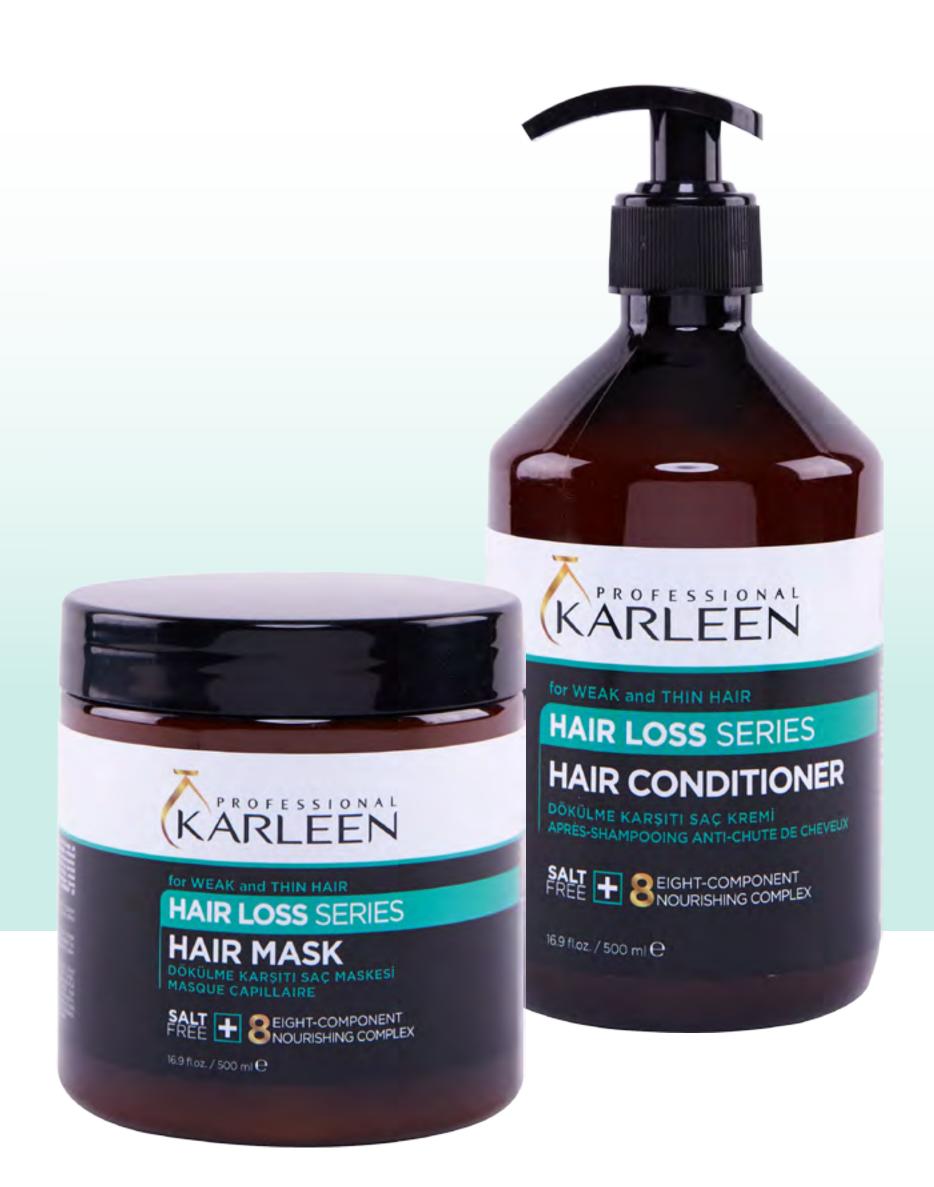

# for WEAK and THIN HAIR HAIR LOSS SERIES

#### For Weak and Thin Hair

Karleen Hair Loss Series prevents hair loss due to classical causes with Saw Palmetto Extract, Keratin, Horse Chestnut Extract, Horsetail Exract, Reishi Extract, Multivitamin complex, Chamomile Extract, and Menthol-containing complex. It nourishes hair follicles and scalp. It helps the sensitized scalp due to external factors to achieve a healthy structure.

#### HAIR LOSS SHAMPOO

Hair Loss Shampoo provides effective cleaning without damaging your hair and scalp with its precision cleaning feature. It prevents hair loss with its nourishing complex.

#### HAIR LOSS CONDITIONER

Hair Loss Conditioner is used to soften your hair and support the effect of anti hair loss after shampoo. It provides softness without lubricating your hair.

Does not contain COLORING, ALCOHOL, PARABEN and FORMALDEHYDE

#### HAIR LOSS MASK

Hair Loss Mask is the complementary product of this series. While doing in-depth care to your hair with intensive complex effect, it also prevents hair loss.