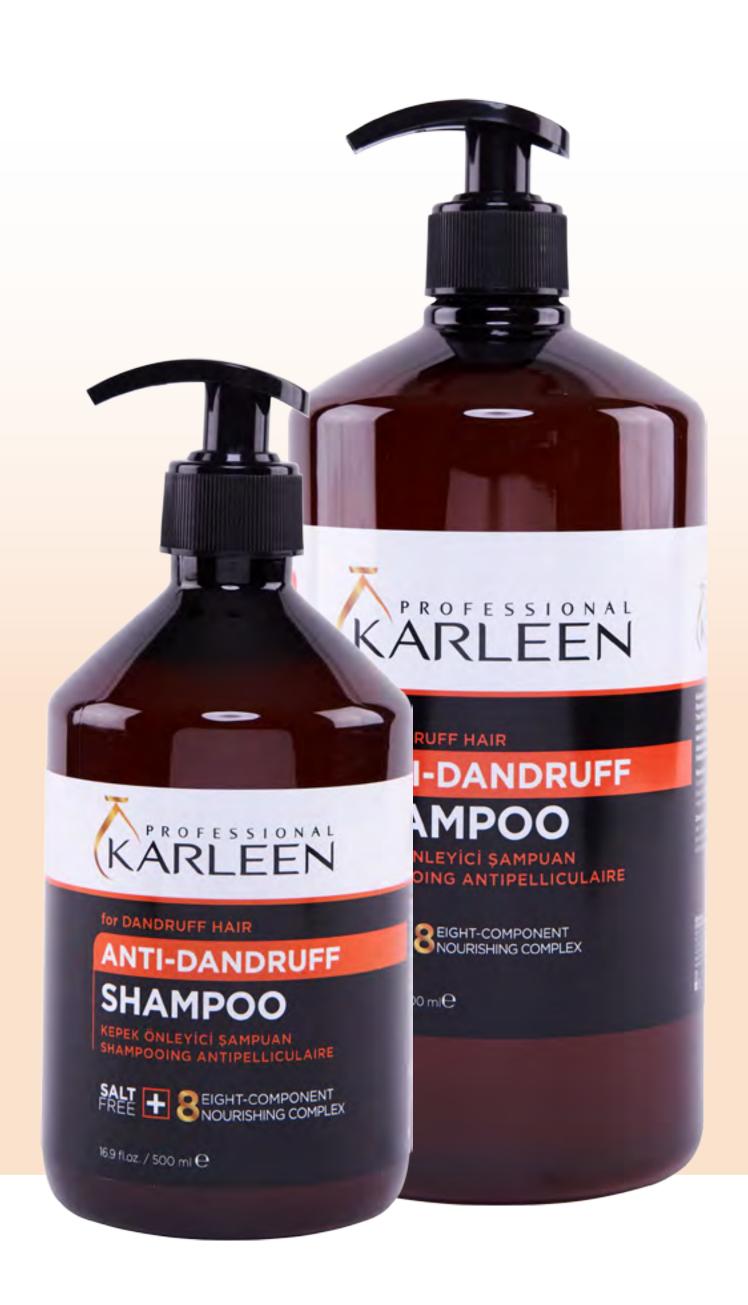

The shampoo that prepared for hair with dandruff, nourishes your hair follicles and scalp while cleansing your hair from dandruff.

Thanks to its dense formula, it wraps around hair strands and prevents frizz and static hair.

# for DANDRUFF HAIR ANTI-DANDRUFF

### For All Hair Types

Karleen Anti Dandruff Shampoo is specially designed with Rosemary Extract, Sage Extract, Thyme Extract and Tea Tree Extract, to help restore dandruff scalp and prevent dandruff formation again. While this product reduces dandruff from first use, it also prevents from formation of dandruff again.