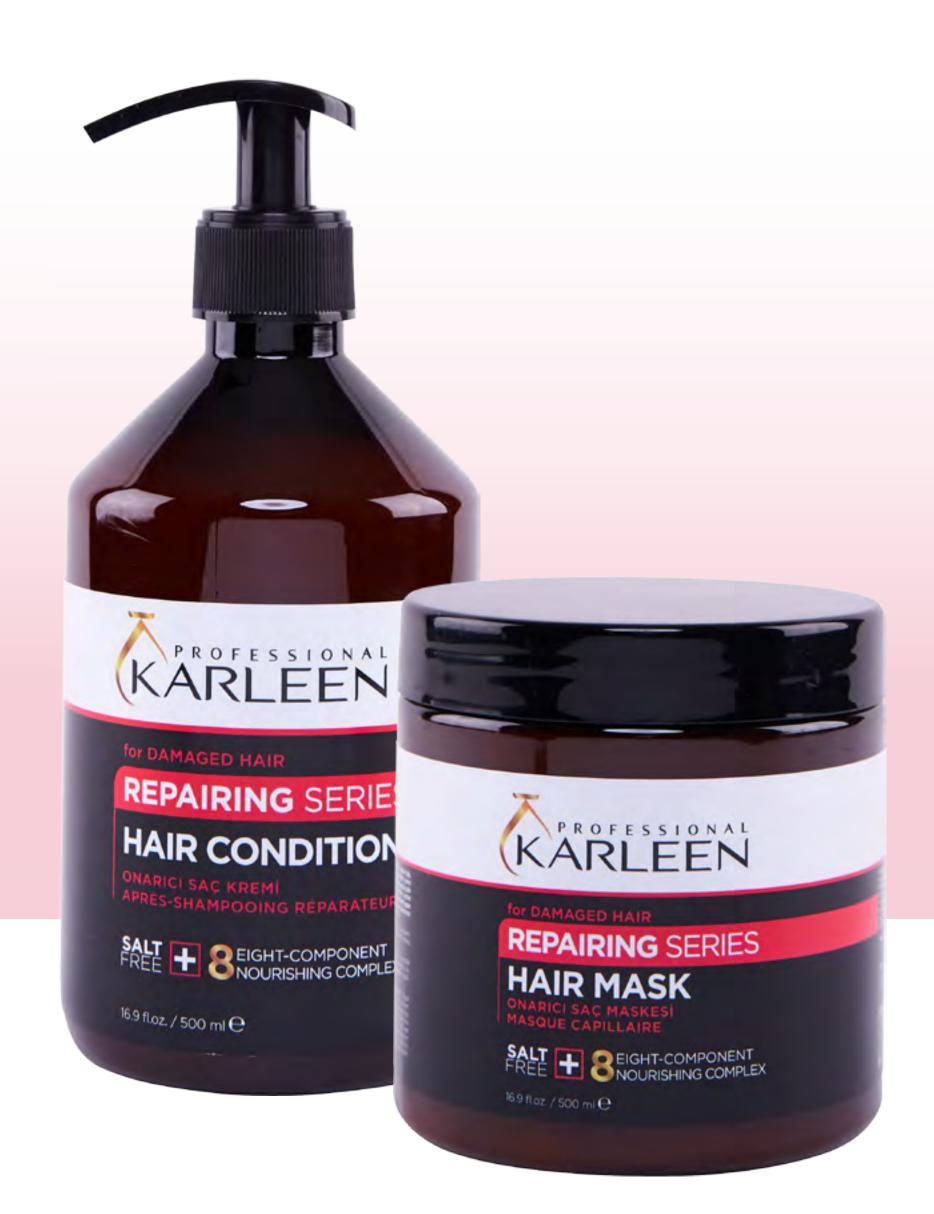

# for DAMAGED HAIR REPAIRING SERIES

### For Damaged Hair

Karleen Repairing Series provides intensive care for your damaged hair and helps the hair to get a vitality and healthy look thanks to the supportive complex containing Wheat Extract, Argan Oil, Sesame Extract, Jojoba Extra, Olive Oil, Multivitamin Complex, Horsetail Extract, Reishi Extract.

#### REPAIRING SHAMPOO

Repairing Shampoo supports the healing process of damaged hair due to external factors or chemical processes with its soft structure and rich content. It supports the transition to the ordinary cycle of your hair.

#### REPAIRING CONDITIONER

Repairing Hair Conditioner is used to soften your hair after shampoo and maintain intensive care. It provides softness without lubricating your hair.

Does not contain COLORING, ALCOHOL, PARABEN and FORMALDEHYDE

#### REPAIRING MASK

Repaireng Hair Mask is the complementary product of this series. While doing in-depth care to your hair with intensive complex effect and it also nourishes worn hair from root to tip. It supports the repair process and completes your hair care.