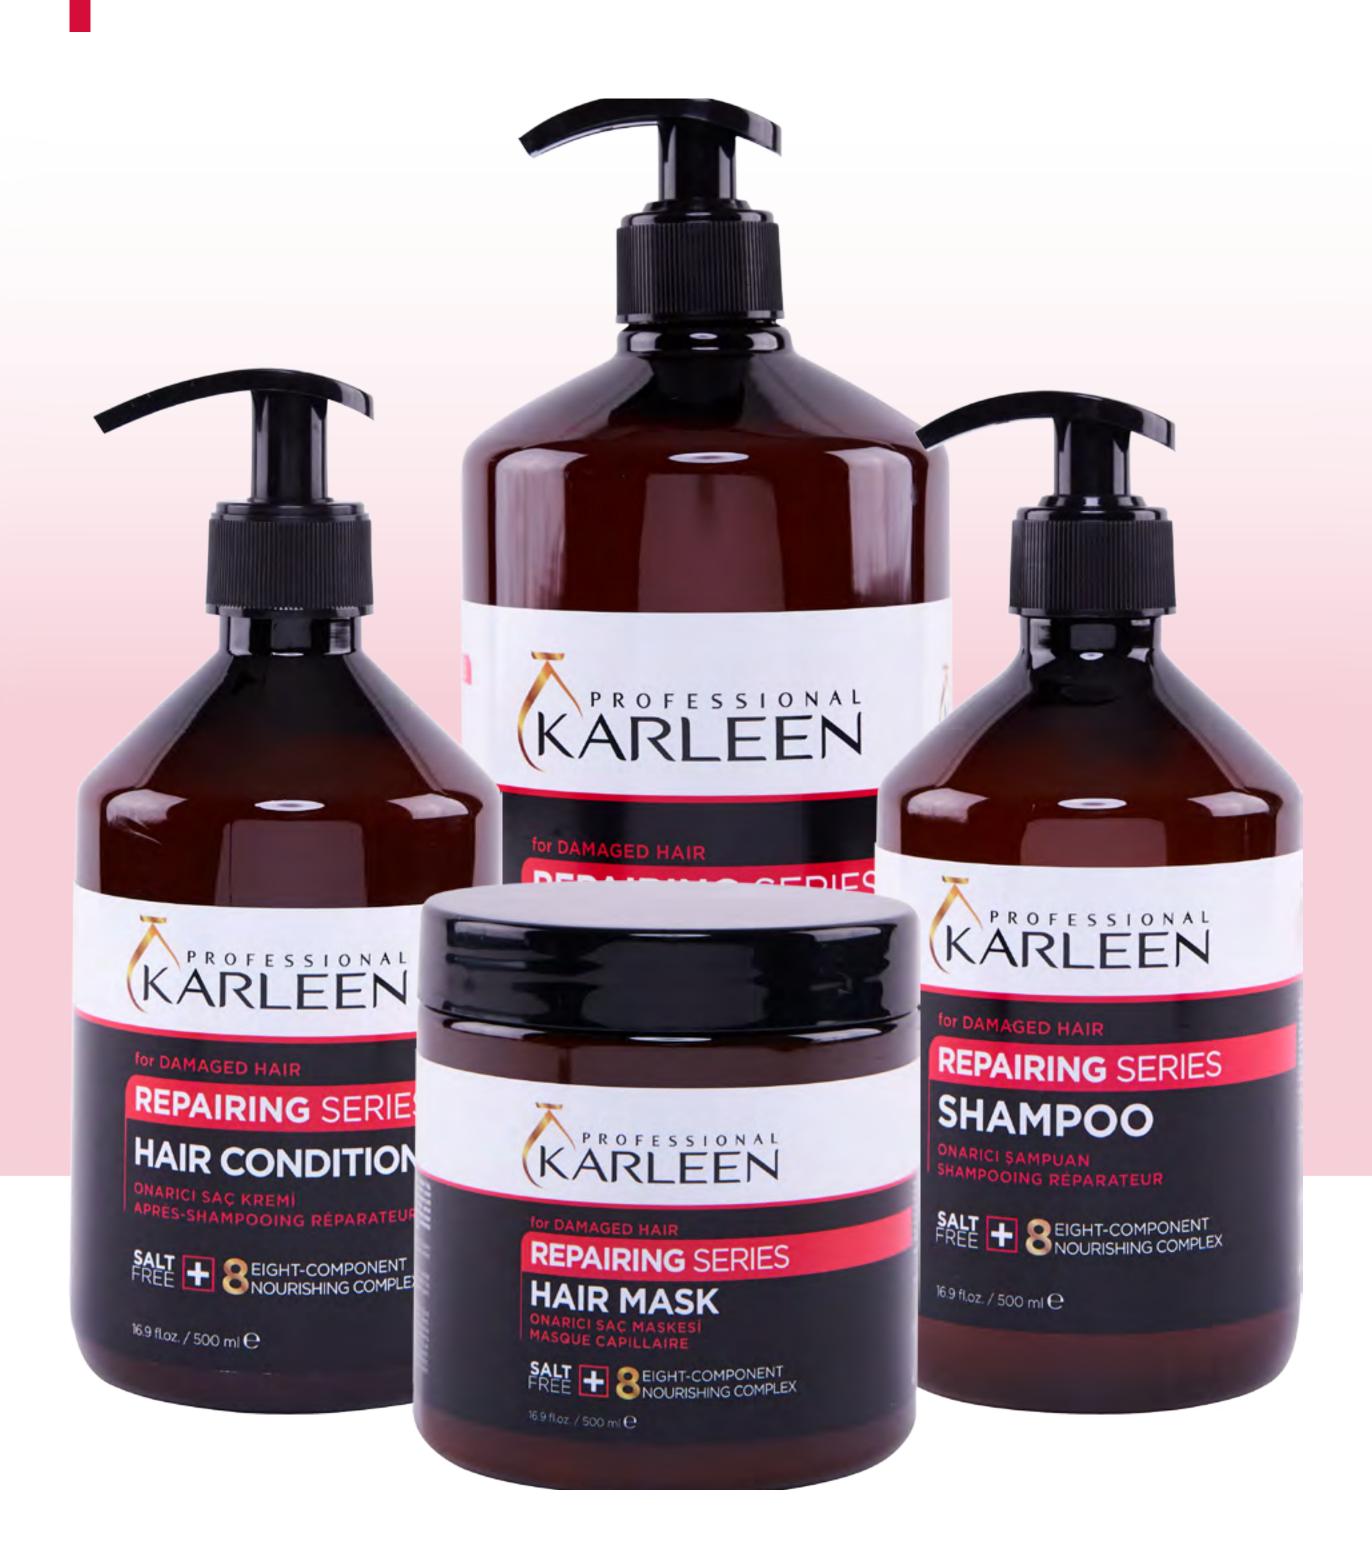

# for DAMAGED HAIR REPAIRING SERIES

### For Damaged Hair

Karleen Repairing Series provides intensive care for your damaged hair and helps the hair to get a vitality and healthy look thanks to the supportive complex containing Wheat Extract, Argan Oil, Sesame Extract, Jojoba Extra, Olive Oil, Multivitamin Complex, Horsetail Extract, Reishi Extract.

#### REPAIRING SHAMPOO

Repairing Shampoo supports the healing process of damaged hair due to external factors or chemical processes with its soft structure and rich content. It supports the transition to the ordinary cycle of your hair.

#### REPAIRING CONDITIONER

Repairing Hair Conditioner is used to soften your hair after shampoo and maintain intensive care. It provides softness without lubricating your hair.

Does not contain COLORING, ALCOHOL, PARABEN and FORMALDEHYDE

#### REPAIRING MASK

Repaireng Hair Mask is the complementary product of this series. While doing in-depth care to your hair with intensive complex effect and it also nourishes worn hair from root to tip. It supports the repair process and completes your hair care.