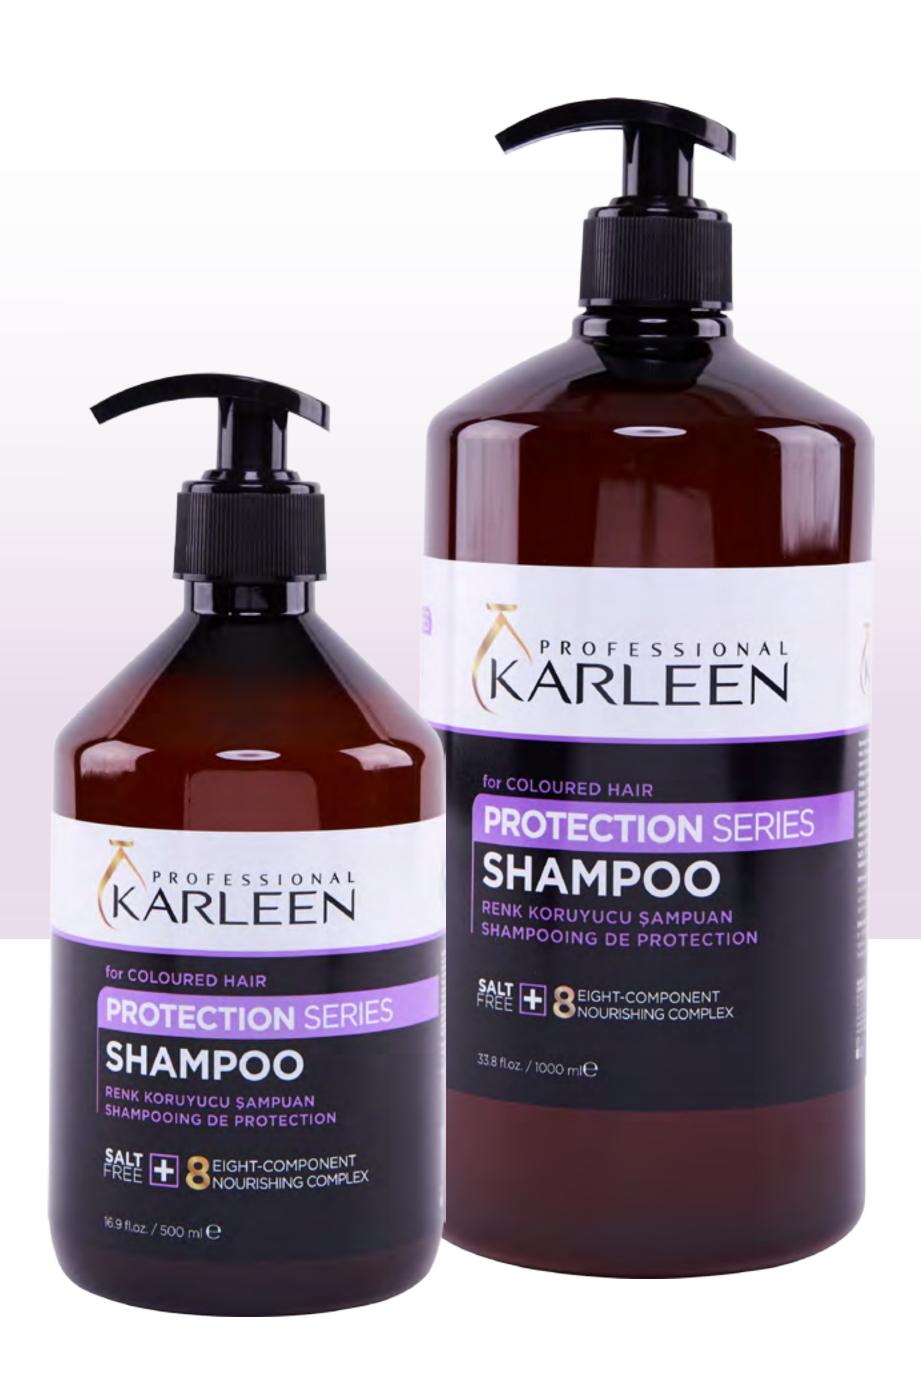

# for COLOURED HAIR PROTECTION SERIES

#### For Coloured Hair

Karleen Protection Series, While doing in-depth care to your hair, it also fixes the dye to the hair, prevents dulling and makes your hair resistant to heat damages, daily factors and harmful effects of the sun thanks to the supportive complex with Black Grape Seed Extract, Wheat Extract, Reishi Extract, Henna Extract, Keratin, Horsetail Extract, Multivitamin Complex, Chamomile Extract. Protection Shampoo, prevents the flow of dye by fixing it to the hair.

#### PROTECTION SHAMPOO

Protection Shampoo, prevents the flow of dye by fixing it to the hair. This product provides an effective cleaning without damaging your hair while preventing the hair color from becoming dull thanks to its salt-free structure.