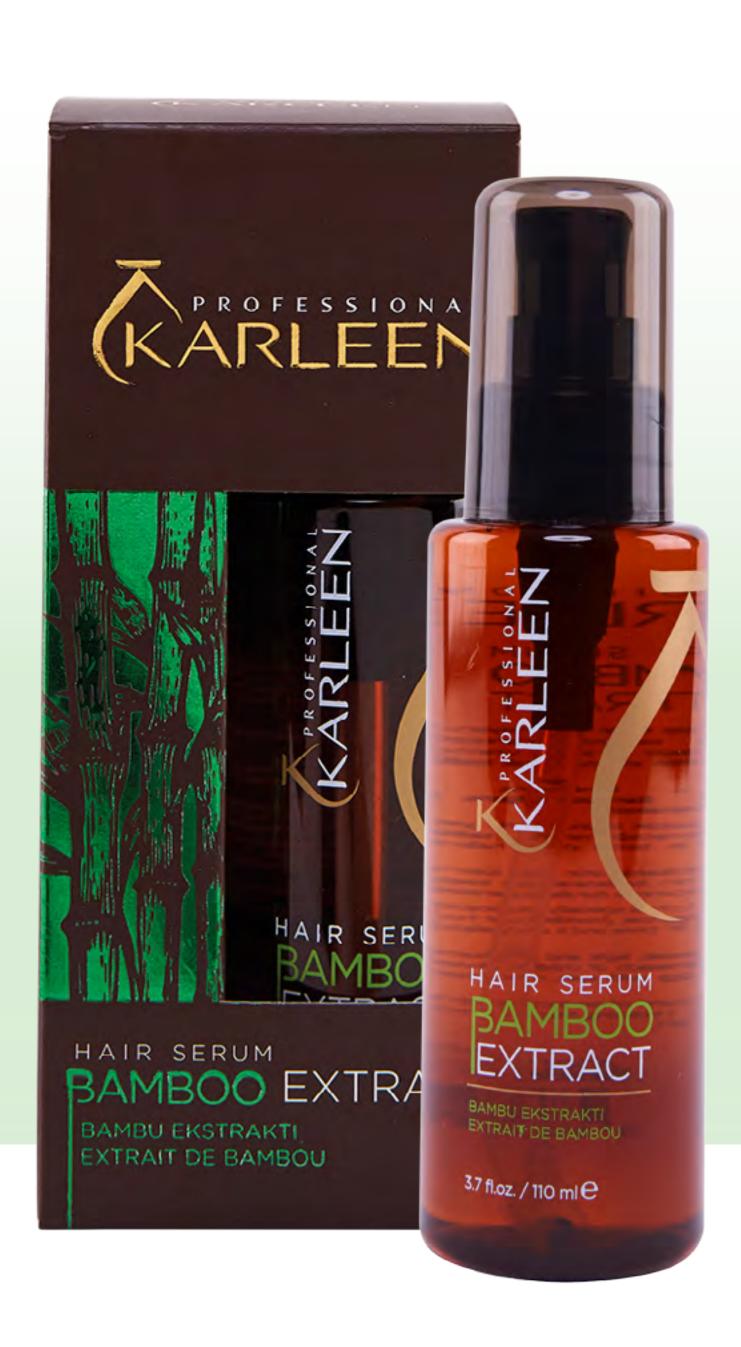

# HAIR SERUM BAMBOO EXTRACT

### Bamboo Extract

### For Weak and Brittle Hair With Bamboo Extract Hair Serum

KARLEEN Bamboo series, which is specially developed for hair that is easy to break and does not grow, provides your hair to a healthy appearance in a short period of time and it also helps to grow your hair quickly. Thanks to its dense formula, it wraps around hair strands and prevents frizz and static hair.

Does not contain
PRESERVATIVES, COLORING,
ALCOHOL AND PARABEN