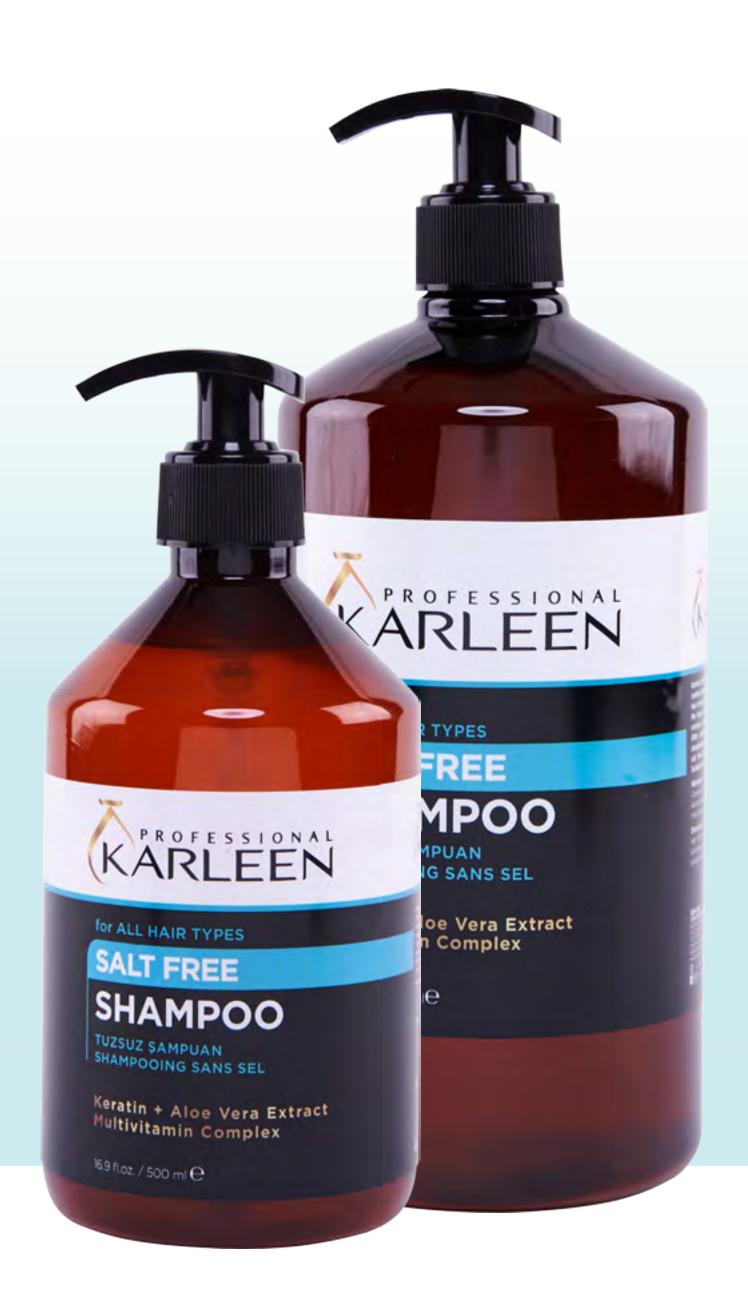

# for ALL HAIR TYPES SALT FREE

### Keratin + Aloe Vera Extract Multivitamin Complex

### For All Hair Types

Karleen Salt Free Shampoo with the help of its salt free content effectively cleans your hair without dulling your hair. It nourishes and makes care for hair that it needs with the help of keratin, aloe vera extract and multivitamin complex. It protects the moisture balance of your hair. After professional applications such as permanent straightening and dyeing processes, it is necessary to use salt free shampoo to continue the process success. Suitable for daily use.

Does not contain SALT, COLORING ALCOHOL AND PARABEN