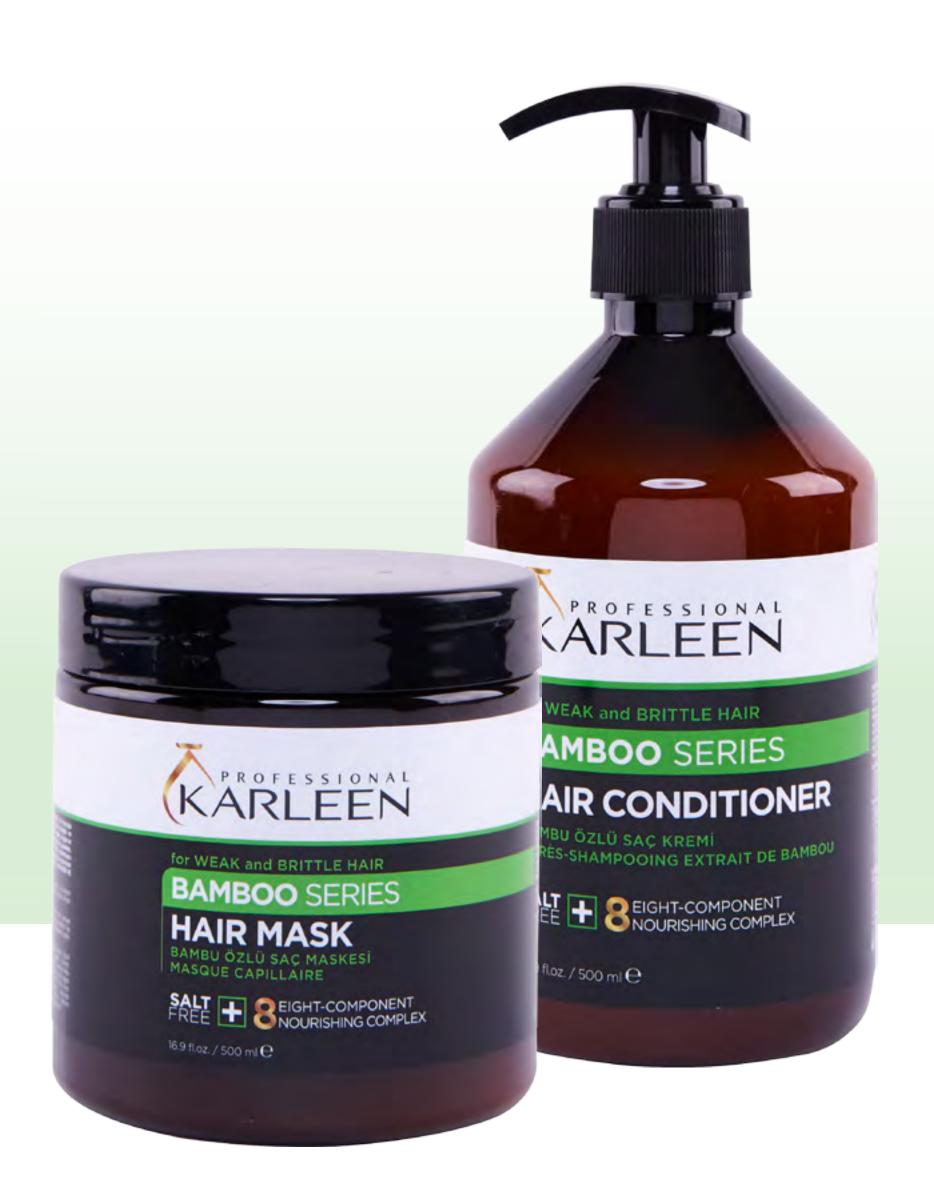

### for WEAK and BRITTLE HAIR BAMBOO SERIES

#### **BAMBOO CONDITIONER**

Bamboo Hair Conditioner, makes the care that your hair needs and it also provides your hair to grow faster. Bamboo Hair Conditioner is used to soften your hair after shampoo and to make your hair grow faster. It provides softness without lubricating your hair.

#### BAMBOO MASK

Bamboo Hair Mask, makes the care that your hair needs and it also provides your hair to grow faster. Bamboo Hair Mask is the complementary product of this series. While doing in-depth care to your hair with intensive complex effect, it also helps your hair to grow in a shorter time.