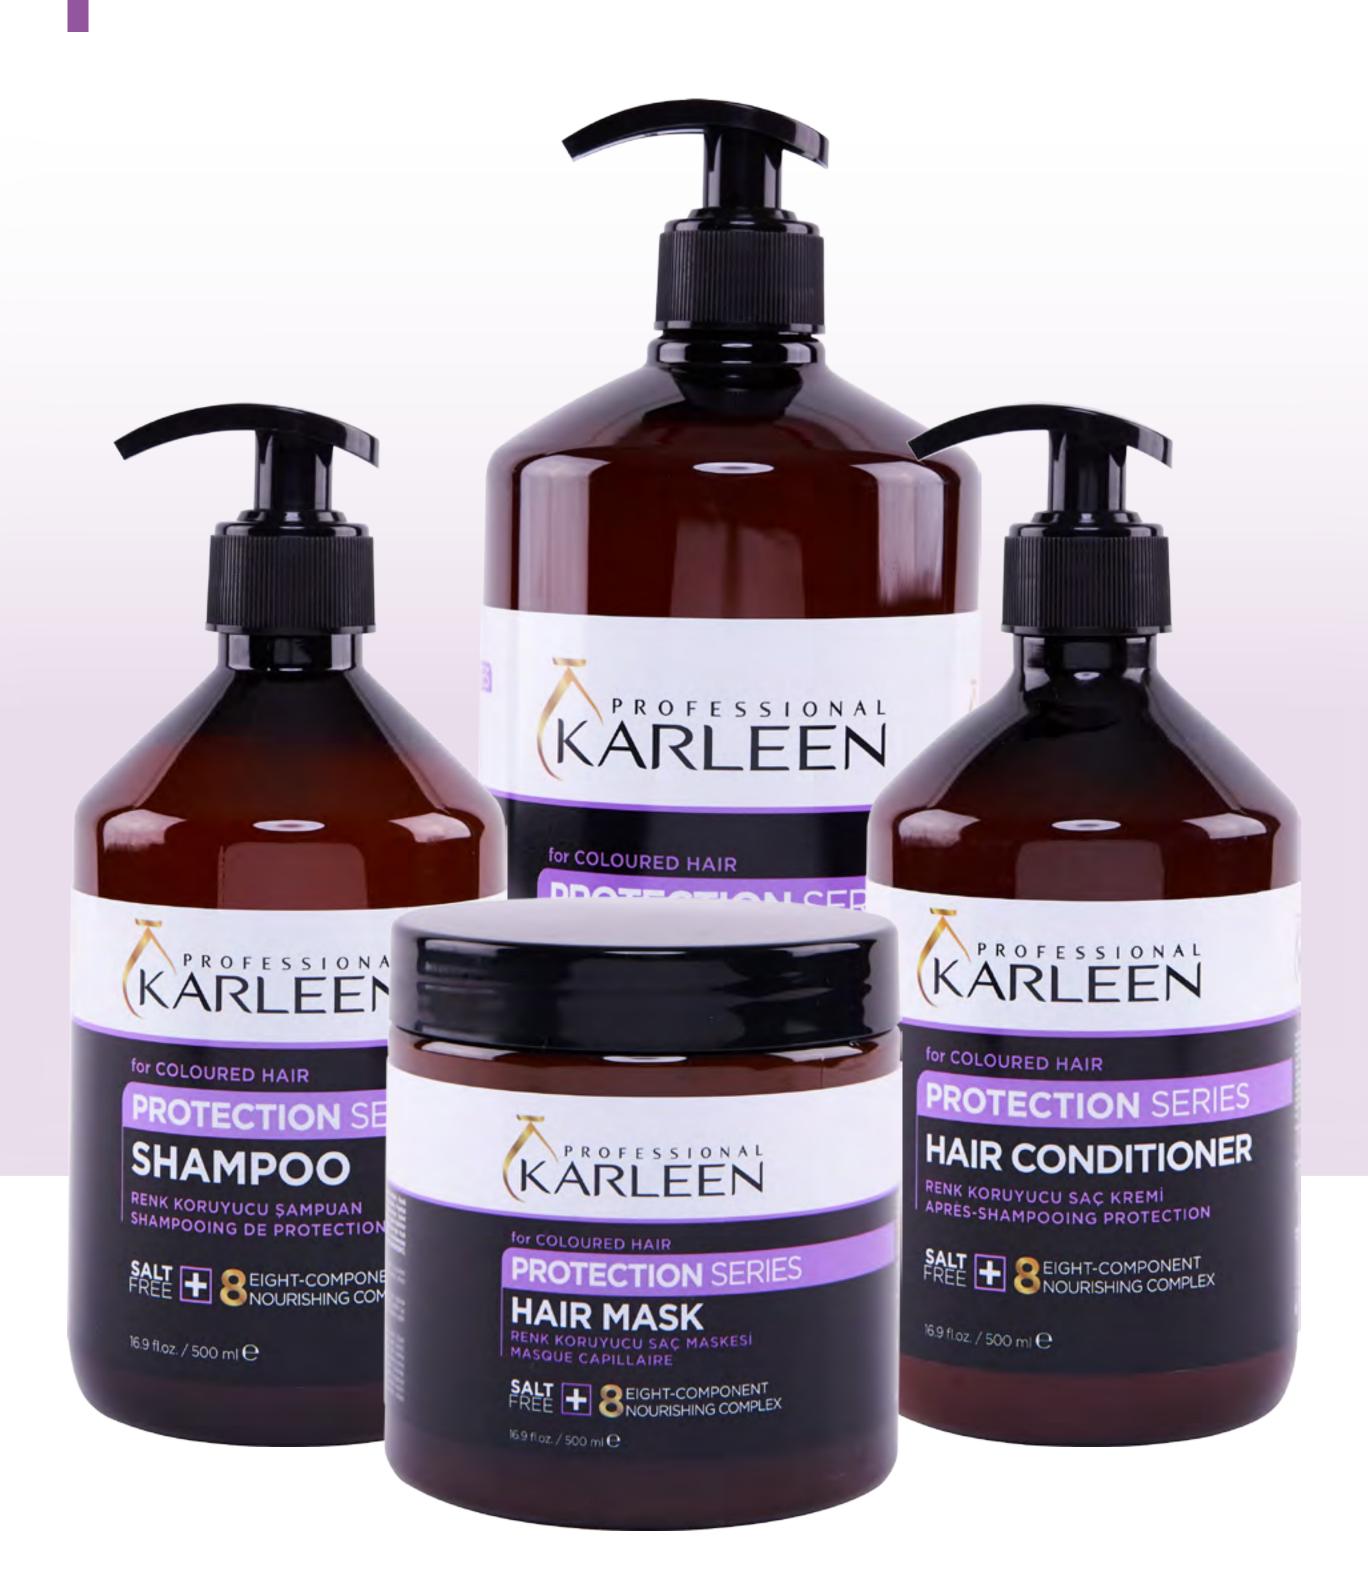

# for COLOURED HAIR PROTECTION SERIES

#### For Coloured Hair

Karleen Protection Series, While doing in-depth care to your hair, it also fixes the dye to the hair, prevents dulling and makes your hair resistant to heat damages, daily factors and harmful effects of the sun thanks to the supportive complex with Black Grape Seed Extract, Wheat Extract, Reishi Extract, Henna Extract, Keratin, Horsetail Extract, Multivitamin Complex, Chamomile Extract. Protection Shampoo, prevents the flow of dye by fixing it to the hair.

#### PROTECTION SHAMPOO

Protection Shampoo, prevents the flow of dye by fixing it to the hair. This product provides an effective cleaning without damaging your hair while preventing the hair color from becoming dull thanks to its salt-free structure.

#### PROTECTION CONDITIONER

Protection Hair Conditioner is used to soften your hair after shampoo and fix the dye to the hair and prevent the dye from flowing through your hair. It provides softness without lubricating your hair.

#### PROTECTION MASK

Protection Hair Mask is the complementary product of this series. While doing in-depth care to your hair with intensive complex effect, it also fixes the dye to the hair and prevents dulling.