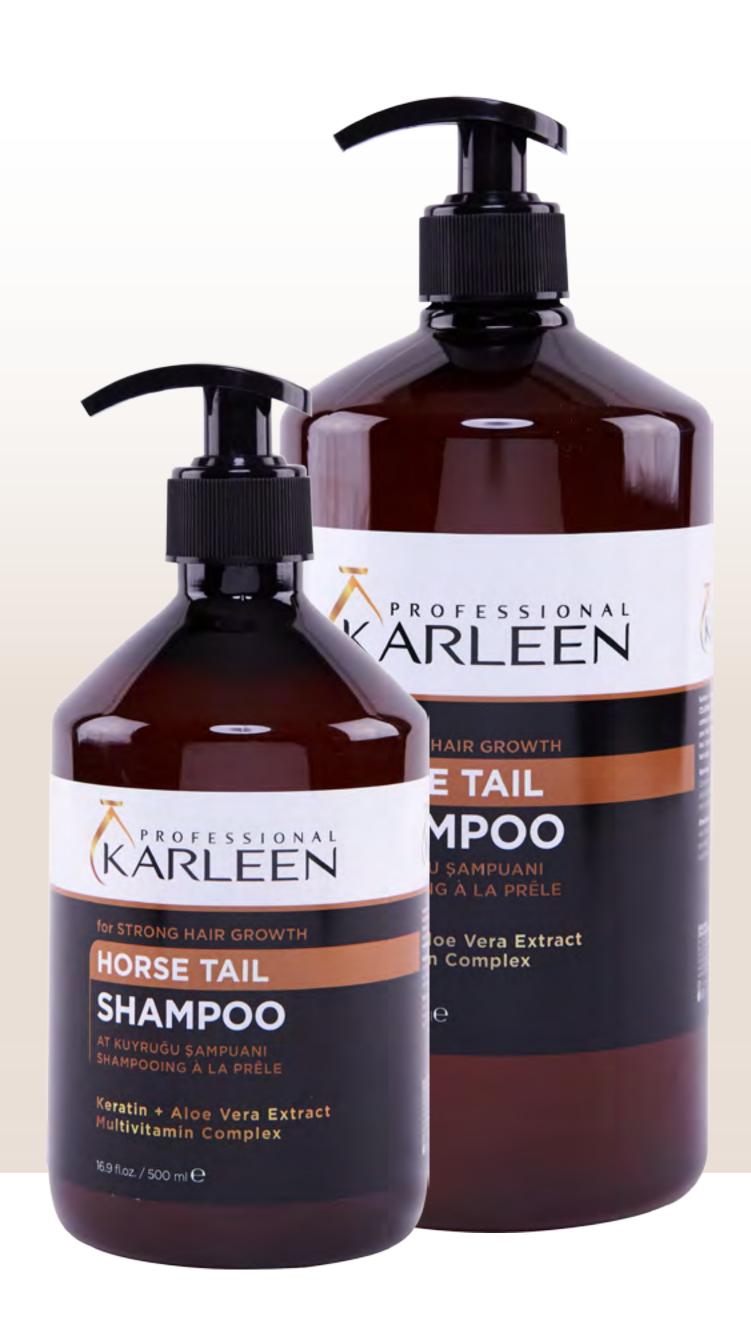

# for STRONG HAIR GROWTH HORSE TAIL

### Keratin + Aloe Vera Extract Multivitamin Complex

### For All Hair Types

Karleen Horse Tail Shampoo, contains Horsetail Extract and other herbal actives to help your hair grow faster and at the same time reduce hair loss. It gives your hair a healthy look and supports your hair scalp.