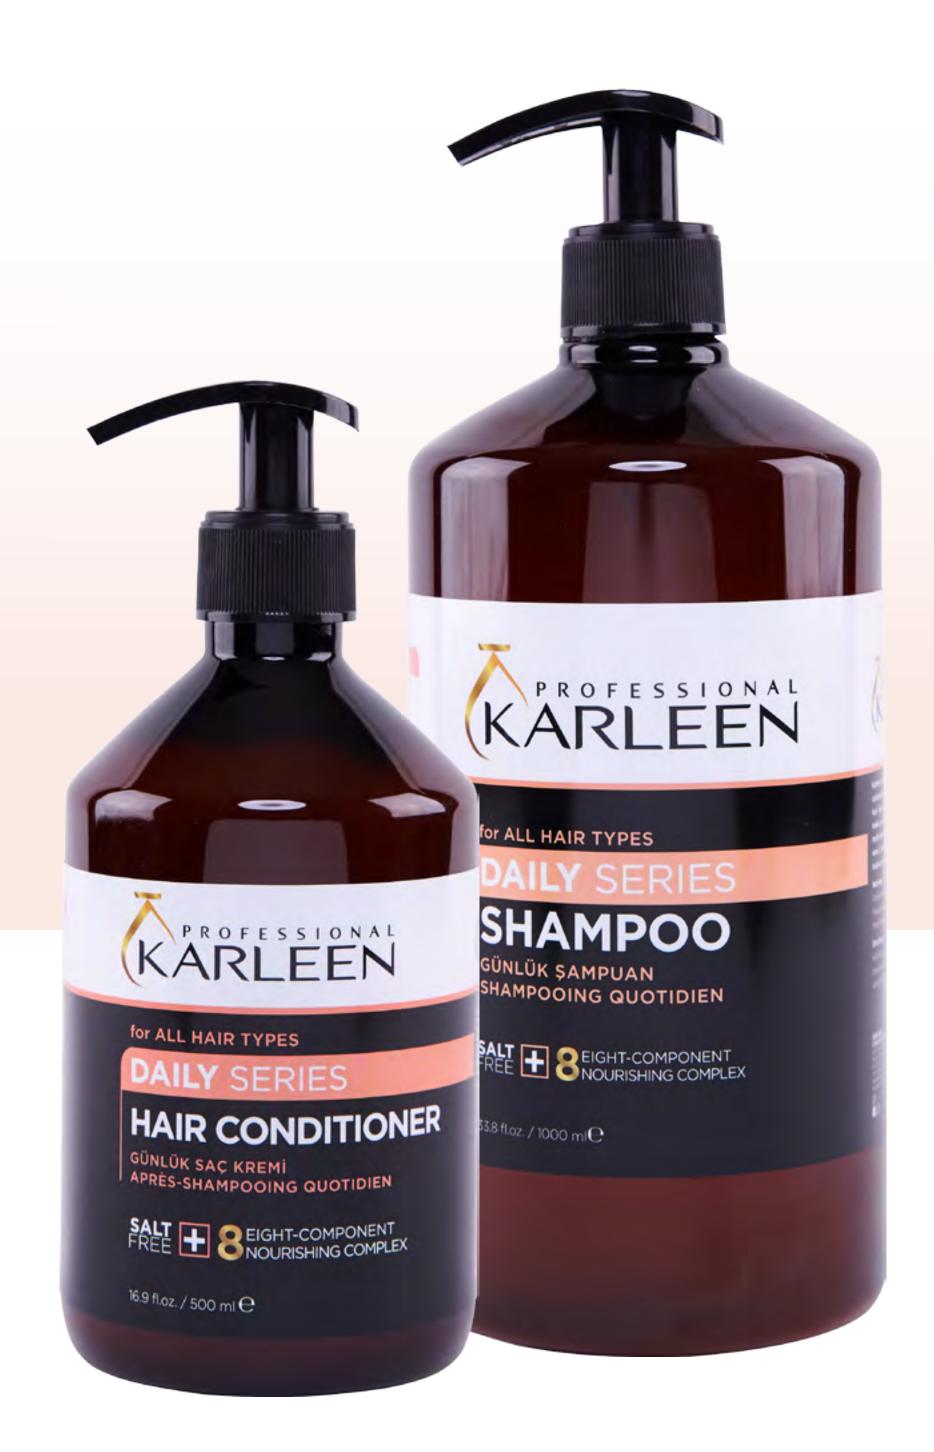

### for ALL HAIR TYPES DAILY SERIES

#### For All Hair Types

Karleen Daily Series sles / sls, with its salt free, colorant free and formaldehyde free structure makes your hair clean without dulling your hair. It nourishes and makes care for hair that it needs with the help of keratin, multivitamin complex, reishi extract, horsetail extract, wheat oil and provitamin B5. It protects the moisture balance of your hair.

#### DAILY SHAMPOO

It nourishes and makes care for hair that it needs with the help of keratin, multivitamin complex, reishi extract, horsetail extract, wheat oil and provitamin B5. It protects the moisture balance of your hair.

#### DAILY CONDITIONER

Daily Hair Conditioner, nourishes your hair and helps it to look healthy. It provides your hair a soft structure without lubricate your hair.

Does not contain
COLORING, ALCOHOL,
PARABEN and FORMALDEHYDE