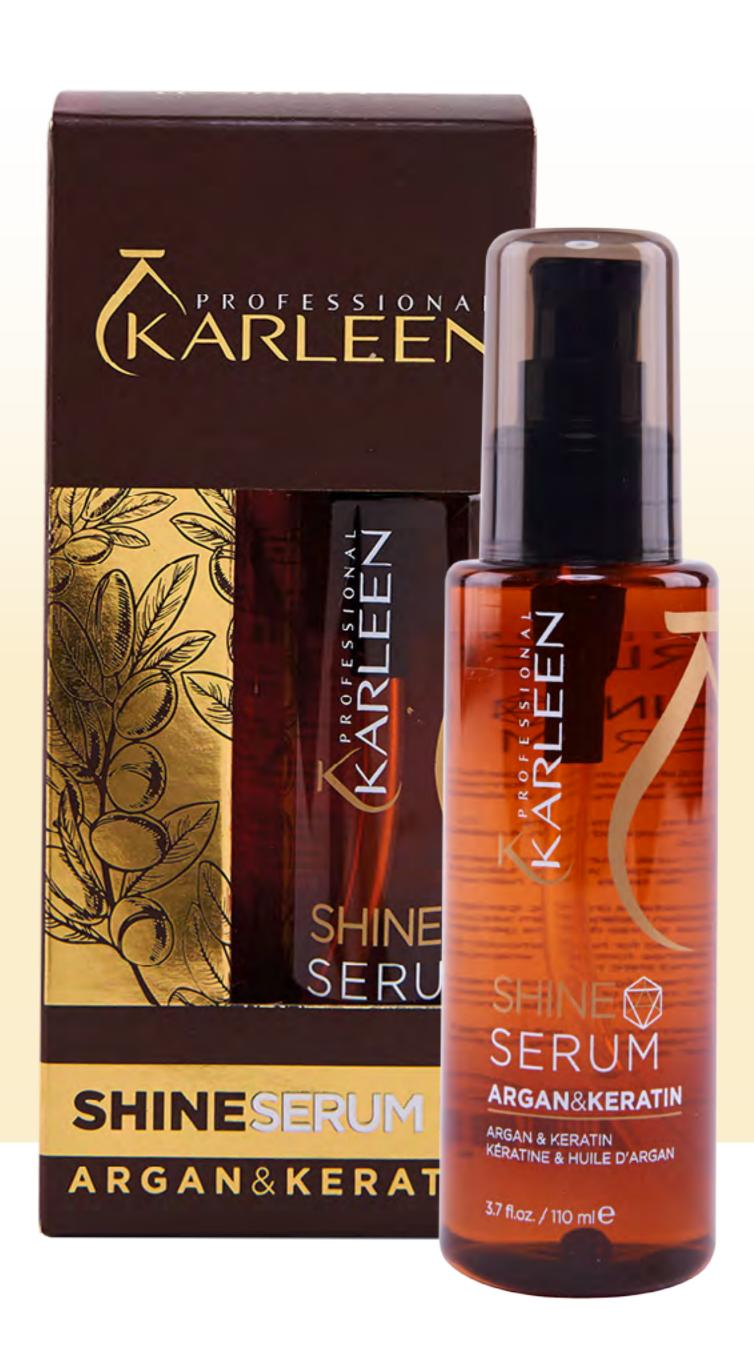

# HAIR SHINE SERUM

Argan& Keratin

### For Dull and Hard Hair With Argan & Keratin Extract Hair Serum

KARLEEN Shine Serum is used for having smoother and more shiny hair. Thanks to its dense formula, it wraps around hair strands and prevents frizz and static hair.

Does not contain
PRESERVATIVES, COLORING,
ALCOHOL AND PARABEN