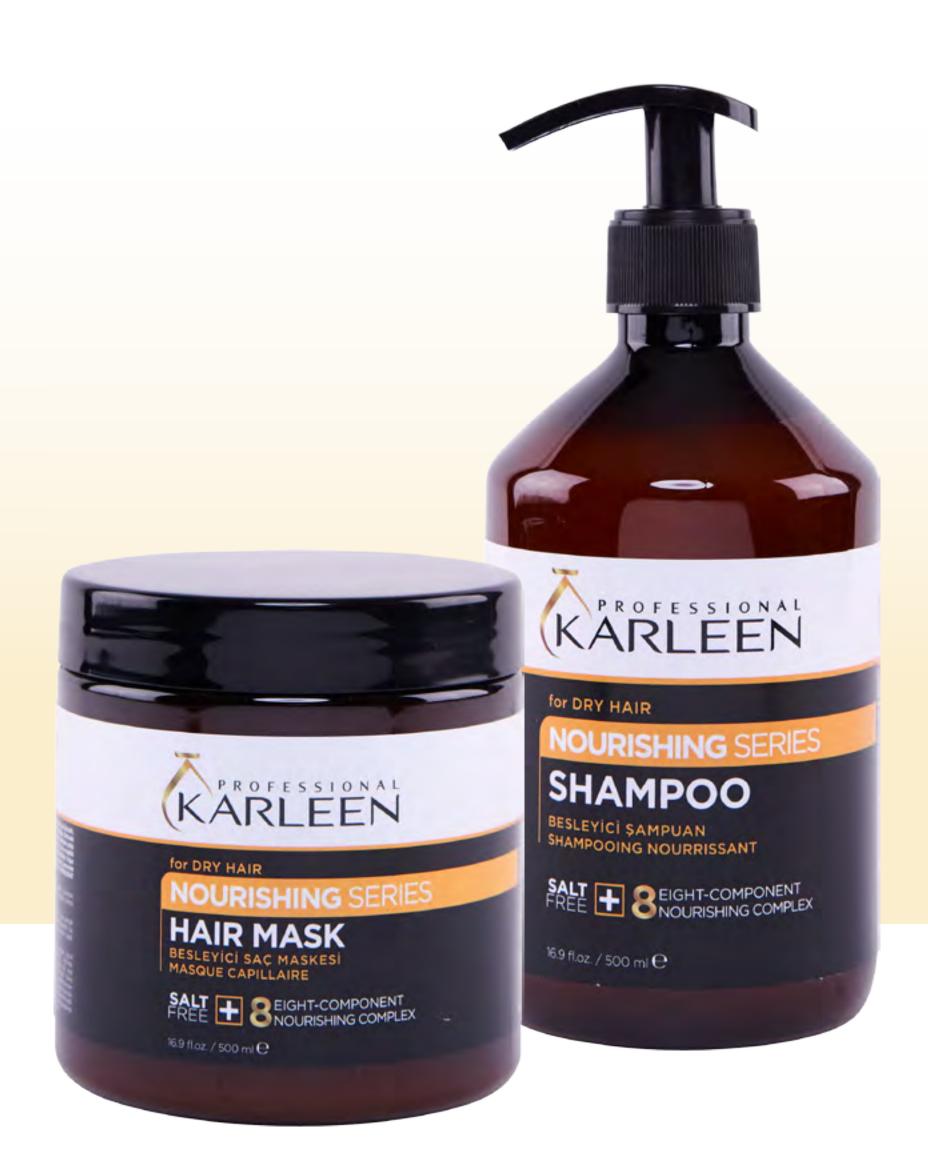

# for DRY HAIR NOURISHING SERIES

### For Dry Hair

Karleen Nourishing Series provides moisture balance by getting your hair, which is lost moisture balance and dry, to an effective care process thanks to the supportive complex. with Almond Extract, Aloe Vera Extract, Wall Vine Extract, Oat Extract, Reishi Extract, Keratin, Multivitamin Complex Wheat Extract. It provides to your hair a vitality and healthy appearance.

#### **NOURISHING SHAMPOO**

Nourishing shampoo supports the healing process of your hair which has a dry appearance and lost moisture balance with its surfactants and moisturizers in its structure.

#### **NOURISHING MASK**

Nourishing Hair Mask is the complementary product of this series. While doing in-depth care to your hair with intensive complex effect it also helps the hair to improve the moisture balance.