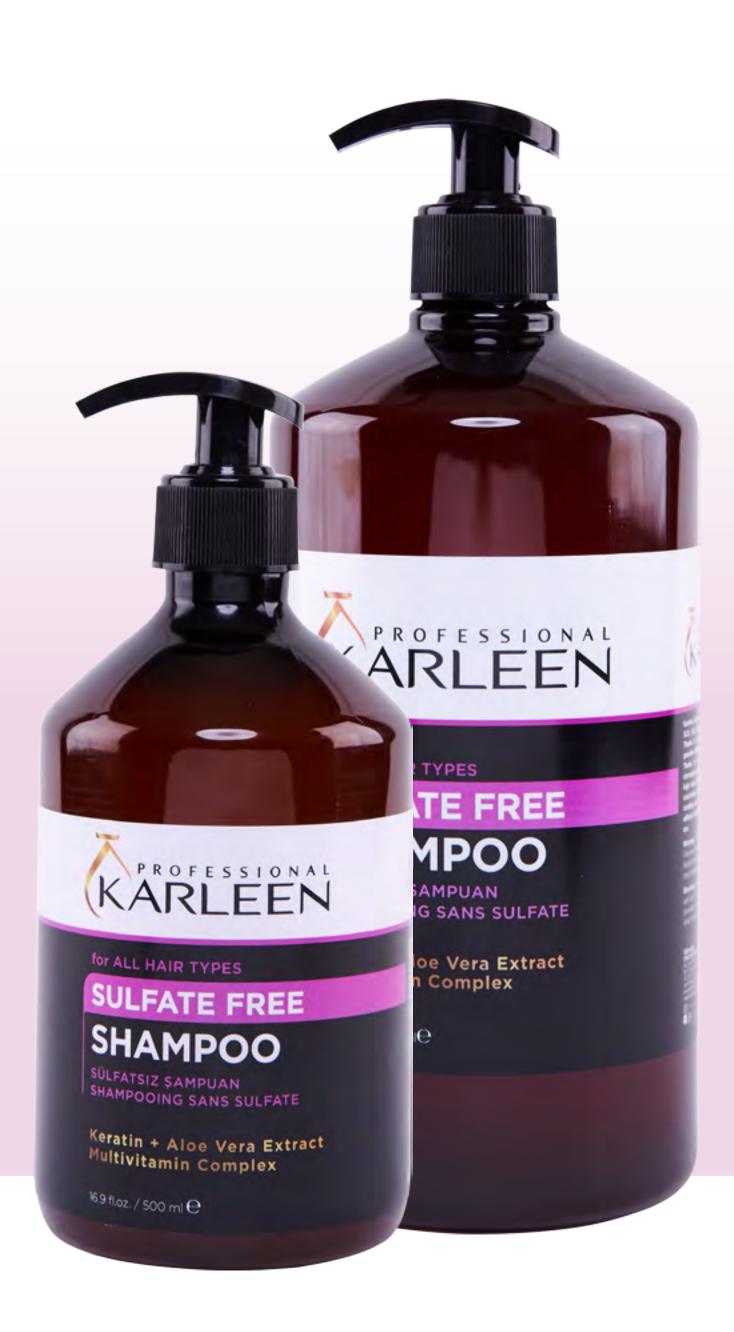

# for ALL HAIR TYPES SULFATE FREE

### Keratin + Aloe Vera Extract Multivitamin Complex

### For All Hair Types

Thanks to natural cleansing agents contained in, it provides effective cleansing without damaging your hair. Thanks to its special formula, it goes beyond the stereotype molds for sulphate-free shampoos and offers a high level of usage to its users in terms of product consistency and foam capacity. It provides excellent hair combing ease in wet and dry hair while cleaning hair without hardening even in dense hair. Suitable for daily use.

Does not contain
SULFATE, ALES /SLES/ SLS,
SALT, COLORING, ALCOHOL
AND PARABEN