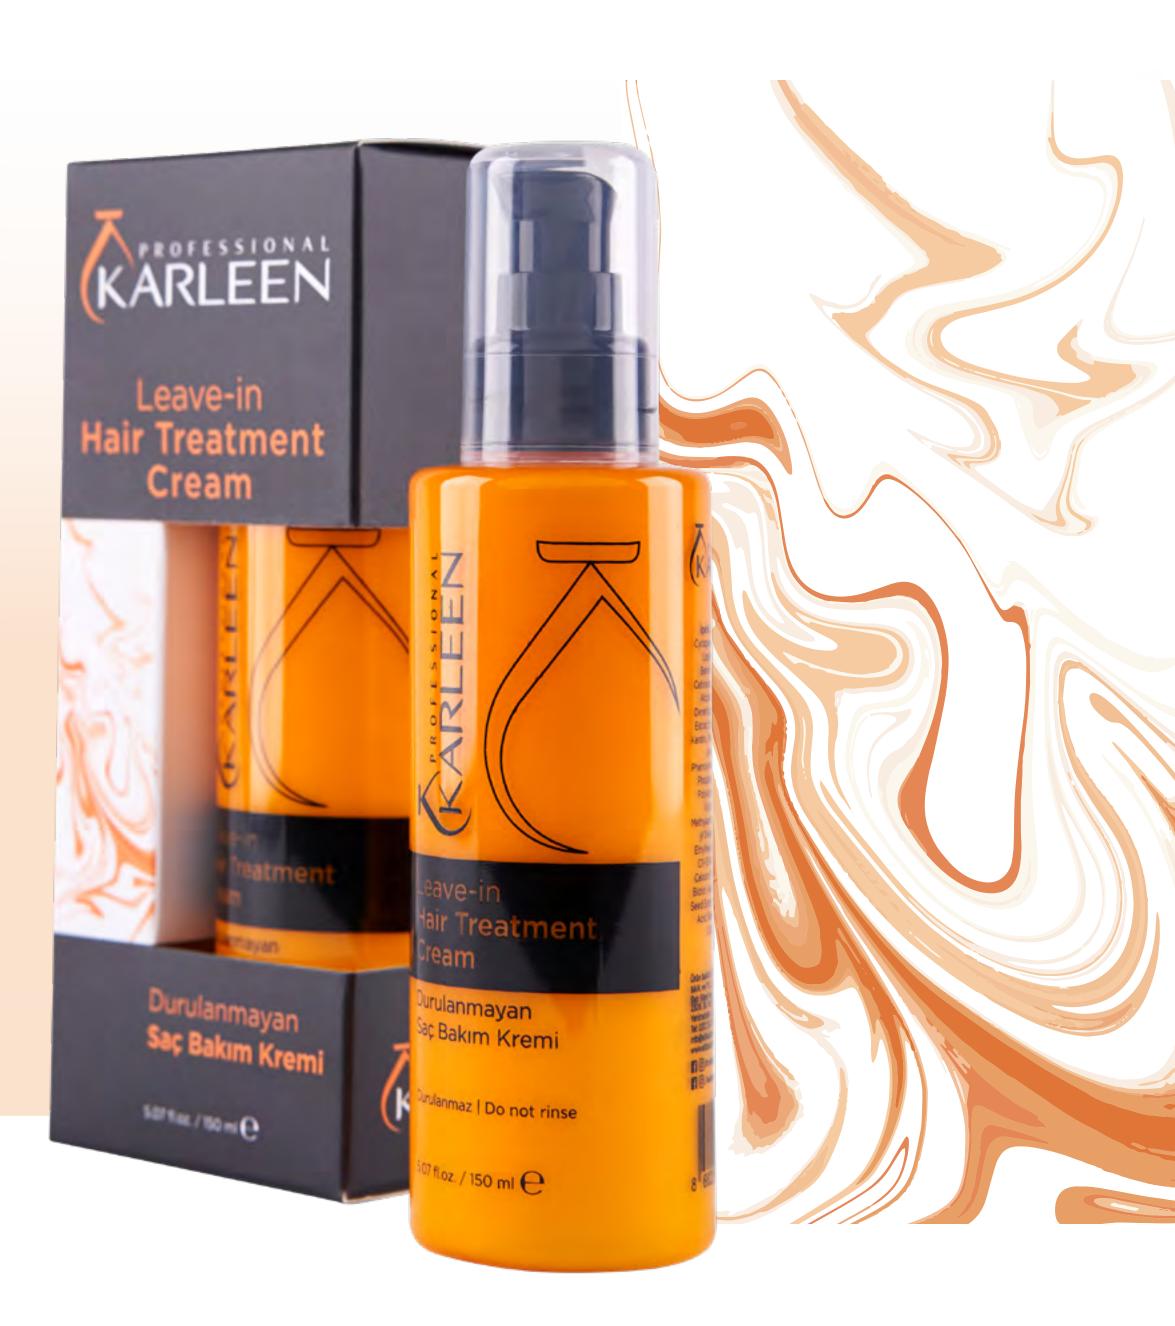

# Leave-in Hair Treatment Cream

### For All Hair Types

Karleen Leave-In Hair Care Cream is with you whenever you need it to make a unique hair care with its easy use and practicality. It provides an effective hair care with its Keratin, Multivitamin Complex and herbal actives while adding beauty to your hair with its formulation that offers shiny, soft, non-frizzy hair and does not require rinsing.

Does not contain

COLORANT,

ALCOHOL AND PARABEN

karleen.com.tr

ETİKA KOZMETİK SAN. ve TİC. LTD. ŞTİ. Batı Sitesi Mah. Gersan San. Sit. 2306. Sk. No: 65 Yenimahalle / ANKARA Tel: 0312 255 72 95 info@etikakozmetik.com www.etikakozmetik.com