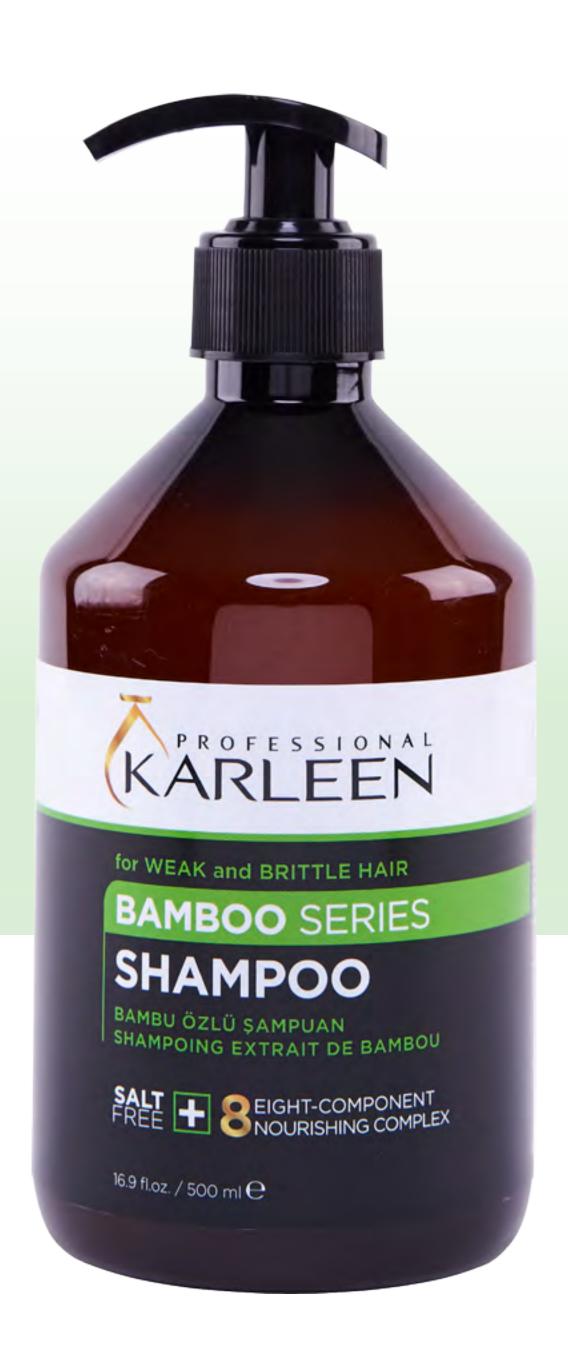

### for WEAK and BRITTLE HAIR BAMBOO SERIES

#### BAMBOO SHAMPOO

Bamboo Shampoo, makes the care that your hair needs and it also provides your hair to grow faster. Bamboo Shampoo helps your hair to grow strongly by supporting your hair strands.