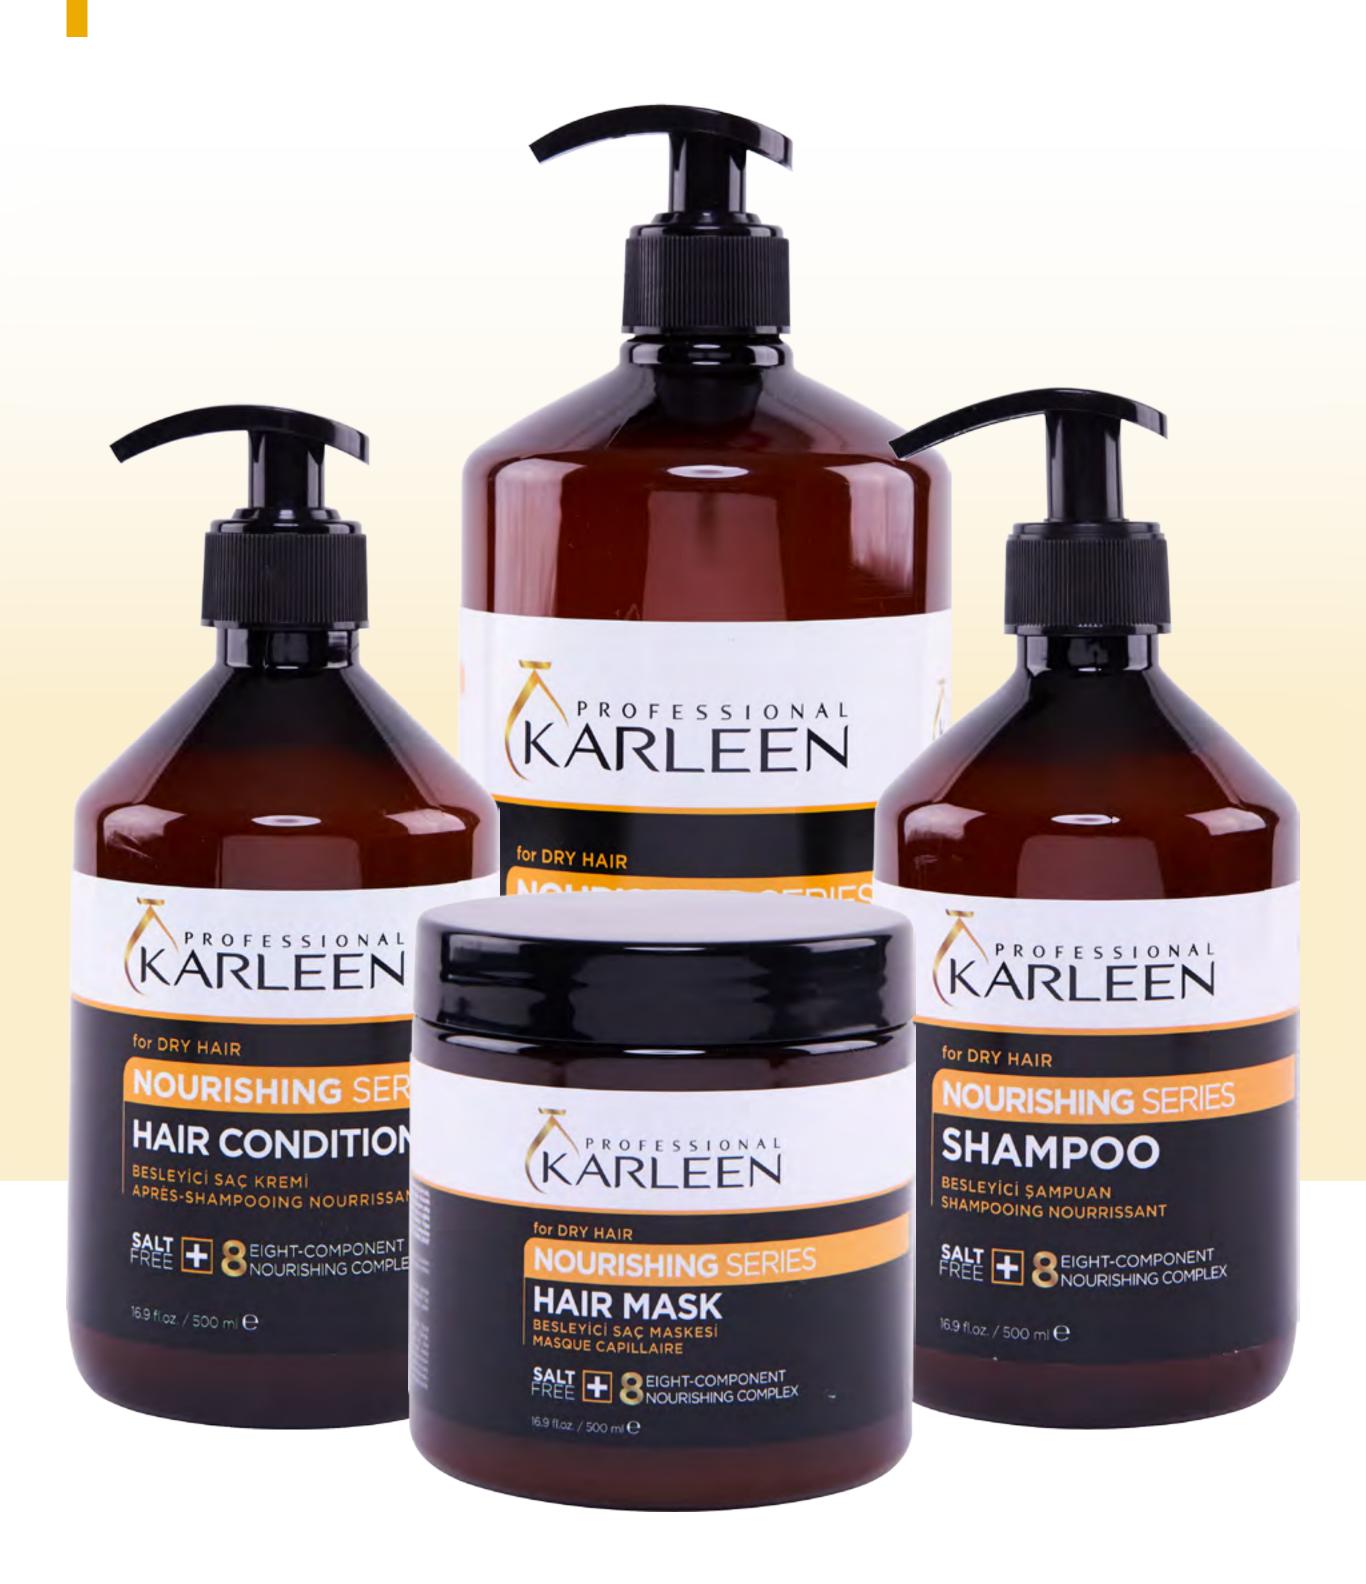

# for DRY HAIR NOURISHING SERIES

### For Dry Hair

Karleen Nourishing Series provides moisture balance by getting your hair, which is lost moisture balance and dry, to an effective care process thanks to the supportive complex. with Almond Extract, Aloe Vera Extract, Wall Vine Extract, Oat Extract, Reishi Extract, Keratin, Multivitamin Complex Wheat Extract. It provides to your hair a vitality and healthy appearance.

#### **NOURISHING SHAMPOO**

Nourishing shampoo supports the healing process of your hair which has a dry appearance and lost moisture balance with its surfactants and moisturizers in its structure.

#### NOURISHING CONDITIONER

Nourishing Hair Conditioner is used to soften your hair after shampoo and to provide the moisture balance of your hair, which has dry appearance. It provides softness without lubricating your hair.

#### **NOURISHING MASK**

Nourishing Hair Mask is the complementary product of this series. While doing in-depth care to your hair with intensive complex effect it also helps the hair to improve the moisture balance.