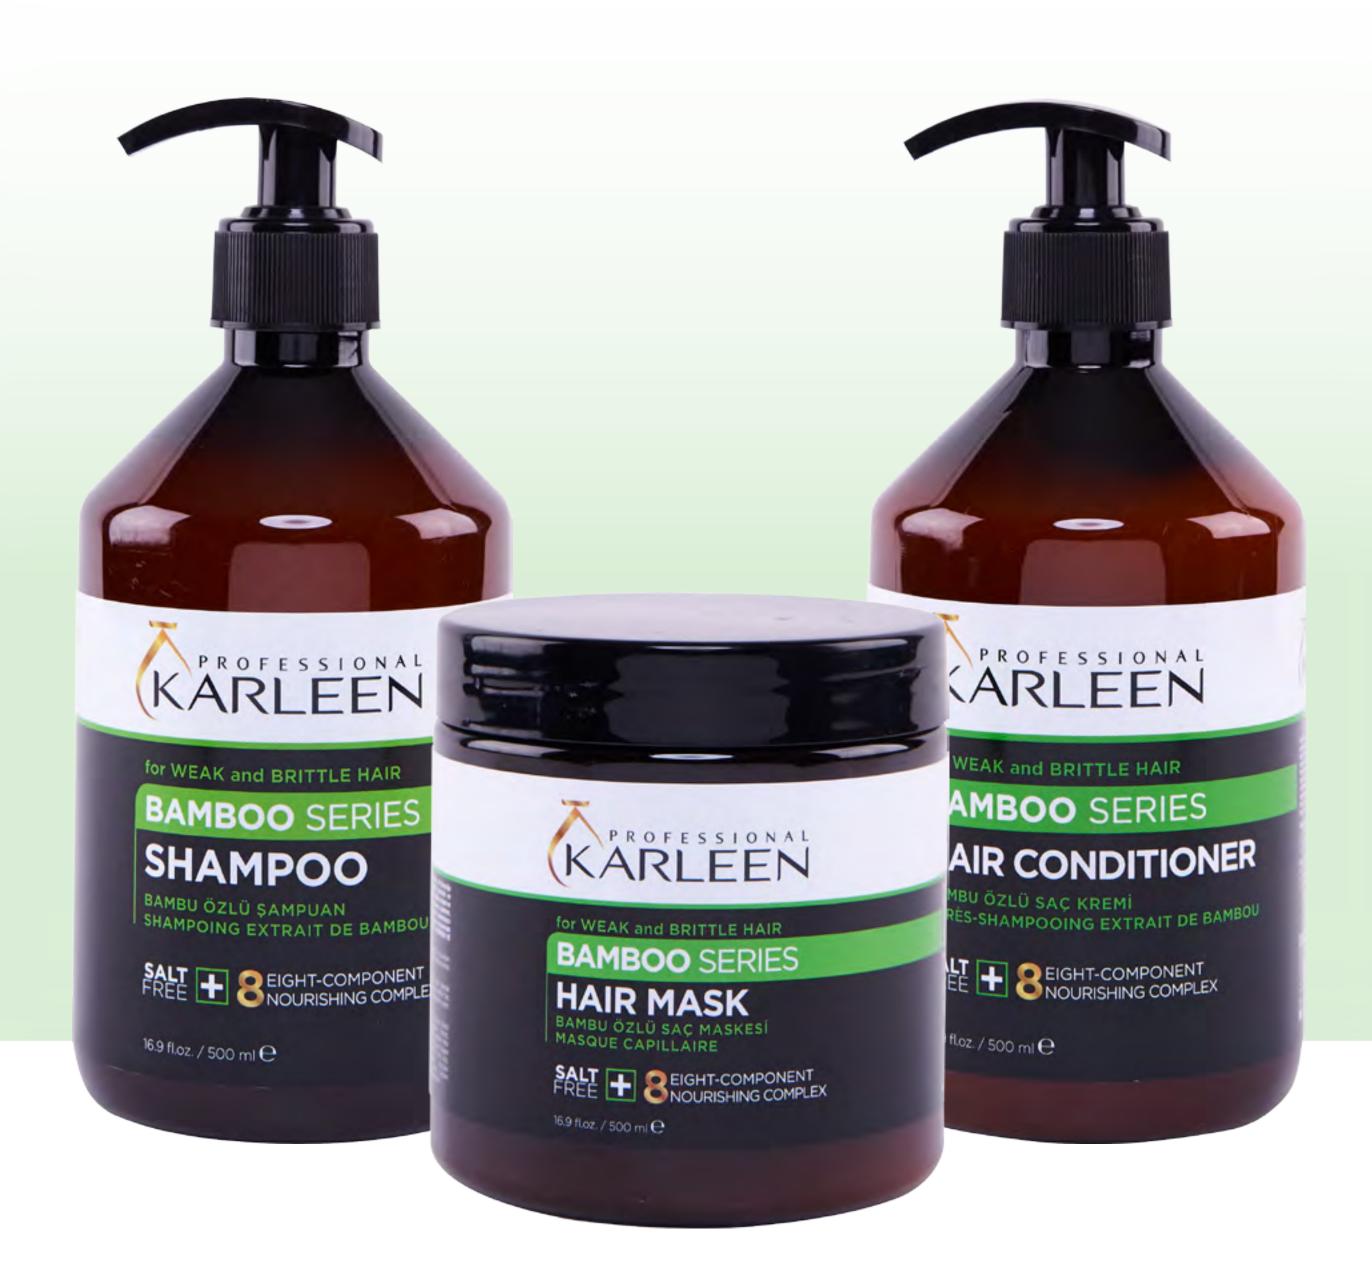

### for WEAK and BRITTLE HAIR BAMBOO SERIES

#### For Weak and Brittle Hair

Karleen Bamboo Series Provides a healthier, more complete and powerful extension of your hair thanks to the supportive complex with Bamboo Extract, Wall Vine Extract, Horsetail Extract, Keratin, Reishi Extract, Multivitamin Complex, Wheat Extract and Provitamin B5.

#### BAMBOO SHAMPOO

Bamboo Shampoo, makes the care that your hair needs and it also provides your hair to grow faster. Bamboo Shampoo helps your hair to grow strongly by supporting your hair strands.

#### **BAMBOO CONDITIONER**

Bamboo Hair Conditioner, makes the care that your hair needs and it also provides your hair to grow faster. Bamboo Hair Conditioner is used to soften your hair after shampoo and to make your hair grow faster. It provides softness without lubricating your hair.

#### BAMBOO MASK

Bamboo Hair Mask, makes the care that your hair needs and it also provides your hair to grow faster. Bamboo Hair Mask is the complementary product of this series. While doing in-depth care to your hair with intensive complex effect, it also helps your hair to grow in a shorter time.