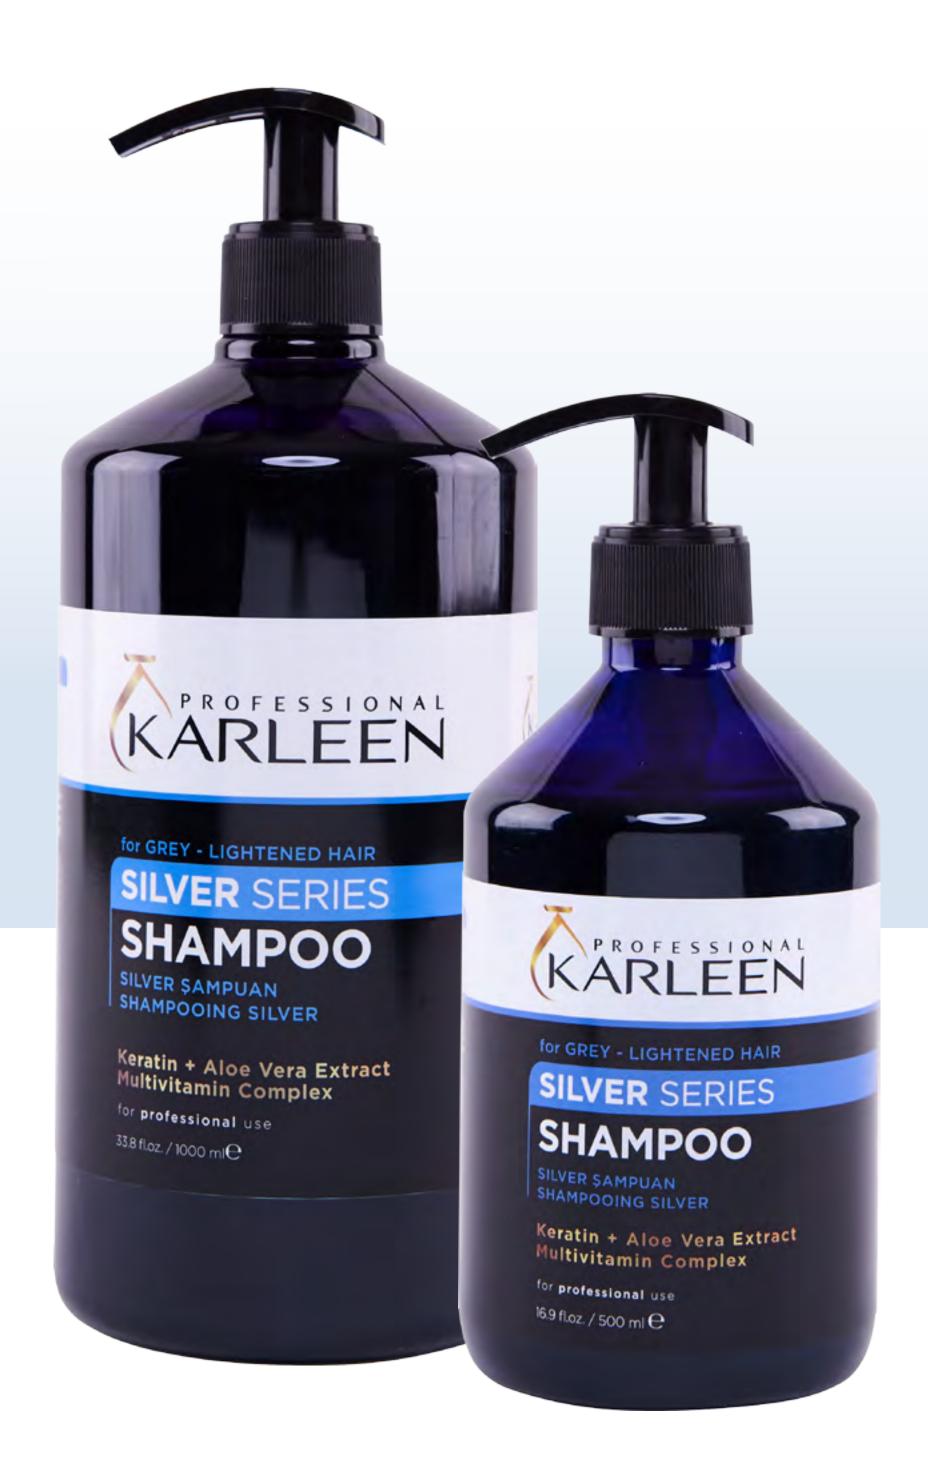

# for GREY - LIGHTENED HAIR SILVER SERIES

### Keratin + Aloe Vera Extract Multivitamin Complex

### For Grey - Lightened Hair

Karleen Silver Series is used to prevent toning differences in yellow and white hair. It effectively neutralizes gray and white hair that has lost its brightness.

#### SILVER SHAMPOO

Prevents your hair turning orange and tone difference in hair and provides natural appearance.

Only for professional use