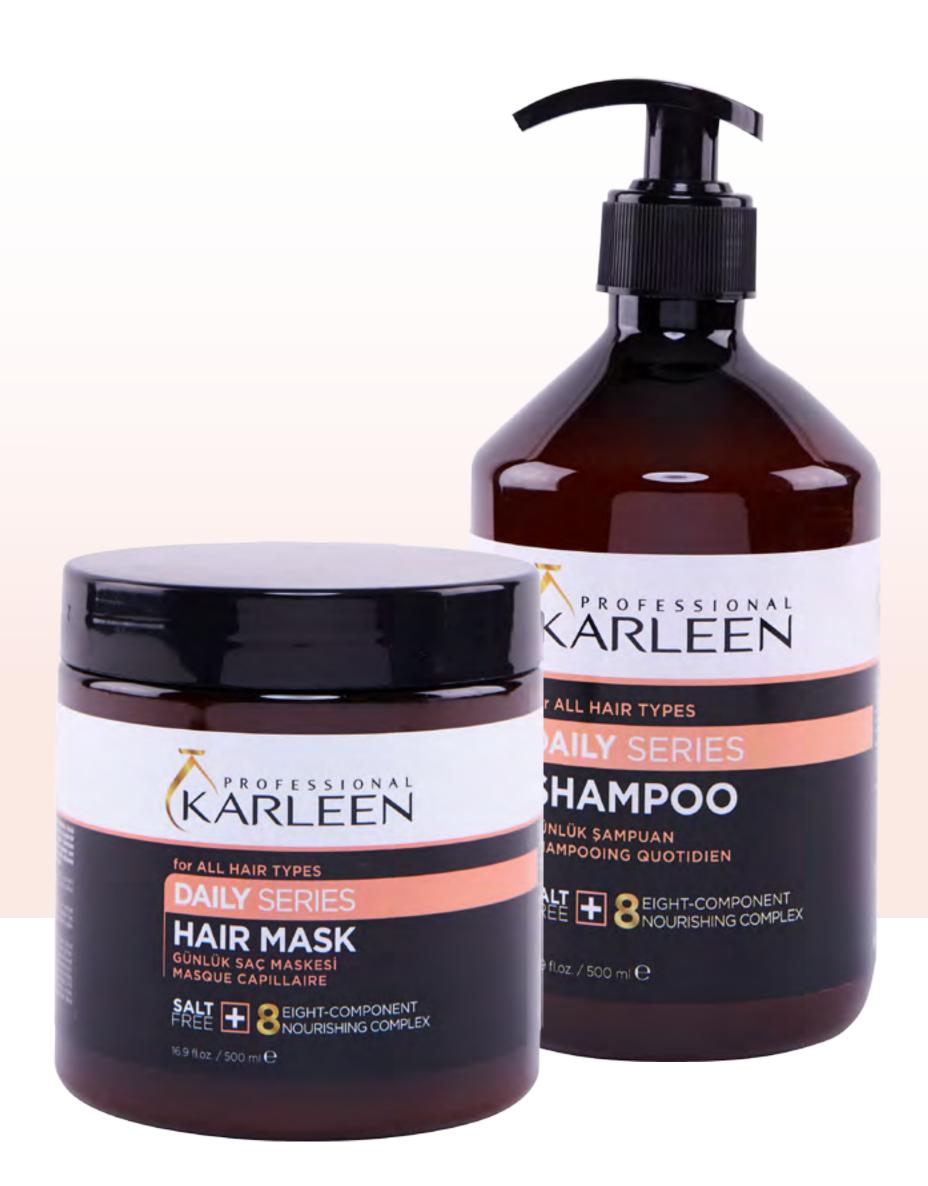

### for ALL HAIR TYPES DAILY SERIES

#### For All Hair Types

Karleen Daily Series sles / sls, with its salt free, colorant free and formaldehyde free structure makes your hair clean without dulling your hair. It nourishes and makes care for hair that it needs with the help of keratin, multivitamin complex, reishi extract, horsetail extract, wheat oil and provitamin B5. It protects the moisture balance of your hair.

#### DAILY SHAMPOO

It nourishes and makes care for hair that it needs with the help of keratin, multivitamin complex, reishi extract, horsetail extract, wheat oil and provitamin B5. It protects the moisture balance of your hair.

#### DAILY MASK

It helps to maintain moisture balance by taking care of your scalp with herbal extracts. With its UV filter, it protects the hair against the harmful effects of the sun.