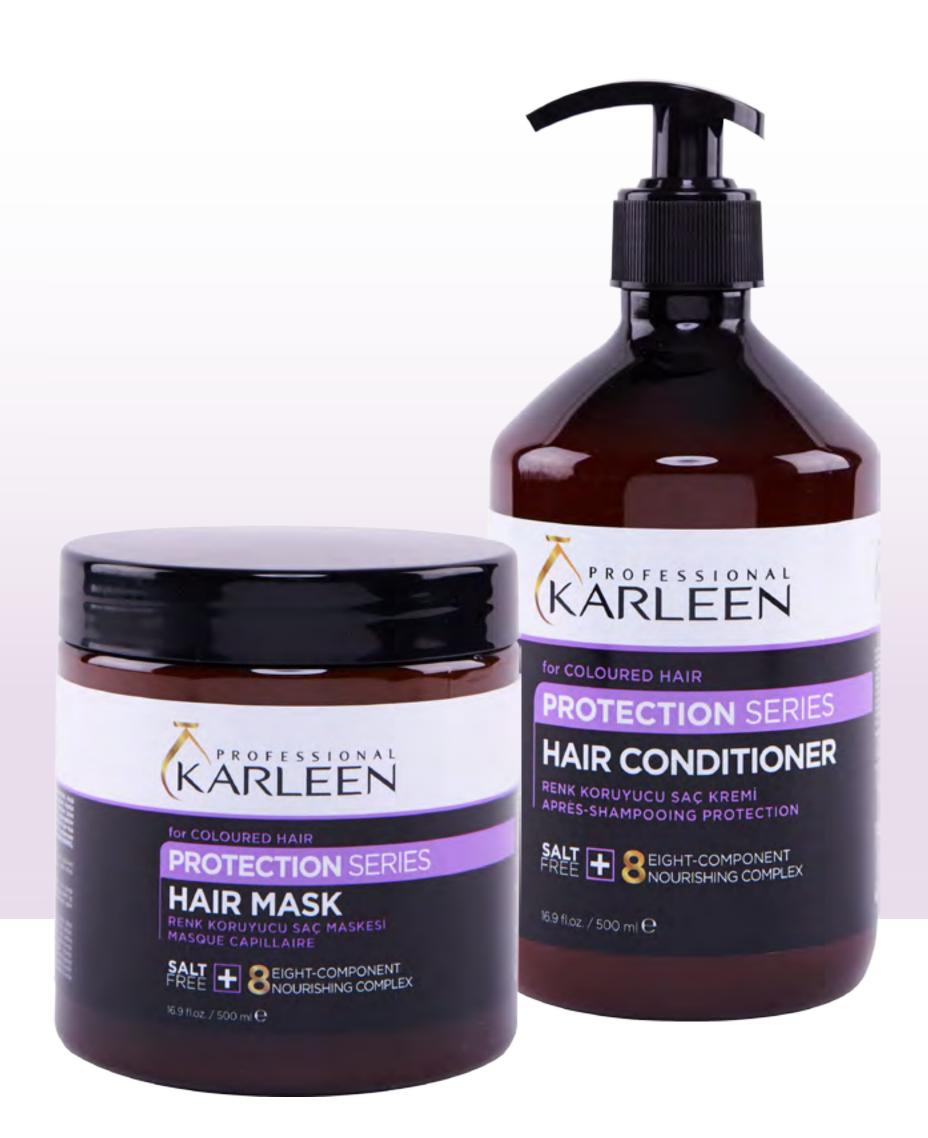

# for COLOURED HAIR PROTECTION SERIES

#### PROTECTION CONDITIONER

Protection Hair Conditioner is used to soften your hair after shampoo and fix the dye to the hair and prevent the dye from flowing through your hair. It provides softness without lubricating your hair.

#### PROTECTION MASK

Protection Hair Mask is the complementary product of this series. While doing in-depth care to your hair with intensive complex effect, it also fixes the dye to the hair and prevents dulling.